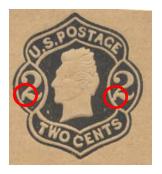

| Dies of 2c Brown and Red Reay and Plimpton Envelope issues |     |                 |          |         |                   |                 |                                                                                                                                                                                                                                                                                                                                                                                                                                                                                                                                                                                                                                                                                                                                                                                                                                                                                                                                                                                                                                                                                                                                                                                                                                                                                                                                                                                                                                                                                                                                                                                                                                                                                                                                                                                                                                                                                                                                                                                                                                                                                                                                |                                                  |
|------------------------------------------------------------|-----|-----------------|----------|---------|-------------------|-----------------|--------------------------------------------------------------------------------------------------------------------------------------------------------------------------------------------------------------------------------------------------------------------------------------------------------------------------------------------------------------------------------------------------------------------------------------------------------------------------------------------------------------------------------------------------------------------------------------------------------------------------------------------------------------------------------------------------------------------------------------------------------------------------------------------------------------------------------------------------------------------------------------------------------------------------------------------------------------------------------------------------------------------------------------------------------------------------------------------------------------------------------------------------------------------------------------------------------------------------------------------------------------------------------------------------------------------------------------------------------------------------------------------------------------------------------------------------------------------------------------------------------------------------------------------------------------------------------------------------------------------------------------------------------------------------------------------------------------------------------------------------------------------------------------------------------------------------------------------------------------------------------------------------------------------------------------------------------------------------------------------------------------------------------------------------------------------------------------------------------------------------------|--------------------------------------------------|
|                                                            |     |                 | Envelope | _       |                   | Characteristics |                                                                                                                                                                                                                                                                                                                                                                                                                                                                                                                                                                                                                                                                                                                                                                                                                                                                                                                                                                                                                                                                                                                                                                                                                                                                                                                                                                                                                                                                                                                                                                                                                                                                                                                                                                                                                                                                                                                                                                                                                                                                                                                                |                                                  |
| Ink Color                                                  | Die | Wmk             | sizes    | Paper   | Knives            | '2's†           | 'O's‡                                                                                                                                                                                                                                                                                                                                                                                                                                                                                                                                                                                                                                                                                                                                                                                                                                                                                                                                                                                                                                                                                                                                                                                                                                                                                                                                                                                                                                                                                                                                                                                                                                                                                                                                                                                                                                                                                                                                                                                                                                                                                                                          | Notes                                            |
| Brown                                                      | 36  | 2               | 6        | Wh      | 15/16/17          | 8               | The same                                                                                                                                                                                                                                                                                                                                                                                                                                                                                                                                                                                                                                                                                                                                                                                                                                                                                                                                                                                                                                                                                                                                                                                                                                                                                                                                                                                                                                                                                                                                                                                                                                                                                                                                                                                                                                                                                                                                                                                                                                                                                                                       | Well formed '2's; Reay Knives rather             |
|                                                            |     |                 | 7        | Am, Or  | 25 (Am)/25u (Or)  |                 | $\mathbf{K}(\mathbf{W})\mathbf{I}$                                                                                                                                                                                                                                                                                                                                                                                                                                                                                                                                                                                                                                                                                                                                                                                                                                                                                                                                                                                                                                                                                                                                                                                                                                                                                                                                                                                                                                                                                                                                                                                                                                                                                                                                                                                                                                                                                                                                                                                                                                                                                             | than Plimpton as for rest of dies.               |
|                                                            |     |                 | 10       | Or      | 48u/50u           | 1               | COPO                                                                                                                                                                                                                                                                                                                                                                                                                                                                                                                                                                                                                                                                                                                                                                                                                                                                                                                                                                                                                                                                                                                                                                                                                                                                                                                                                                                                                                                                                                                                                                                                                                                                                                                                                                                                                                                                                                                                                                                                                                                                                                                           |                                                  |
| Brown                                                      | 48  | 2               | 6,       | Wh, Am  | 18                | <b>100</b>      | The same                                                                                                                                                                                                                                                                                                                                                                                                                                                                                                                                                                                                                                                                                                                                                                                                                                                                                                                                                                                                                                                                                                                                                                                                                                                                                                                                                                                                                                                                                                                                                                                                                                                                                                                                                                                                                                                                                                                                                                                                                                                                                                                       | Narrow '2's                                      |
|                                                            |     |                 | 7        | Am, Or  | 28 (Am albino) &  | W-9             | 190)                                                                                                                                                                                                                                                                                                                                                                                                                                                                                                                                                                                                                                                                                                                                                                                                                                                                                                                                                                                                                                                                                                                                                                                                                                                                                                                                                                                                                                                                                                                                                                                                                                                                                                                                                                                                                                                                                                                                                                                                                                                                                                                           |                                                  |
|                                                            |     |                 |          |         | 30u Or cent. only | $\sim$          |                                                                                                                                                                                                                                                                                                                                                                                                                                                                                                                                                                                                                                                                                                                                                                                                                                                                                                                                                                                                                                                                                                                                                                                                                                                                                                                                                                                                                                                                                                                                                                                                                                                                                                                                                                                                                                                                                                                                                                                                                                                                                                                                |                                                  |
|                                                            |     |                 | 10       | Or      | 53u cent. only    |                 |                                                                                                                                                                                                                                                                                                                                                                                                                                                                                                                                                                                                                                                                                                                                                                                                                                                                                                                                                                                                                                                                                                                                                                                                                                                                                                                                                                                                                                                                                                                                                                                                                                                                                                                                                                                                                                                                                                                                                                                                                                                                                                                                |                                                  |
| Brown                                                      | 49  | 2               | 6        | Wh, Am  | 18                | 2               |                                                                                                                                                                                                                                                                                                                                                                                                                                                                                                                                                                                                                                                                                                                                                                                                                                                                                                                                                                                                                                                                                                                                                                                                                                                                                                                                                                                                                                                                                                                                                                                                                                                                                                                                                                                                                                                                                                                                                                                                                                                                                                                                | Tall '2's, 'O' has plain center                  |
| Brown                                                      | 50  | 2               | 6        | Wh, Am  | 18                | 3               | 0                                                                                                                                                                                                                                                                                                                                                                                                                                                                                                                                                                                                                                                                                                                                                                                                                                                                                                                                                                                                                                                                                                                                                                                                                                                                                                                                                                                                                                                                                                                                                                                                                                                                                                                                                                                                                                                                                                                                                                                                                                                                                                                              | Like Die 49 except tail of left '2' touches oval |
| Brown                                                      | 51  | 2               | 6        | Wh, Am  | 18                | 10              | -Xu                                                                                                                                                                                                                                                                                                                                                                                                                                                                                                                                                                                                                                                                                                                                                                                                                                                                                                                                                                                                                                                                                                                                                                                                                                                                                                                                                                                                                                                                                                                                                                                                                                                                                                                                                                                                                                                                                                                                                                                                                                                                                                                            | Like Die 49 except 'O' has network in            |
|                                                            |     |                 | 7        | Or      | 30u               |                 | $\mathcal{X} \otimes \mathcal{X}$                                                                                                                                                                                                                                                                                                                                                                                                                                                                                                                                                                                                                                                                                                                                                                                                                                                                                                                                                                                                                                                                                                                                                                                                                                                                                                                                                                                                                                                                                                                                                                                                                                                                                                                                                                                                                                                                                                                                                                                                                                                                                              | center                                           |
|                                                            |     |                 | 10       | Or      | 53u               |                 | Contract of                                                                                                                                                                                                                                                                                                                                                                                                                                                                                                                                                                                                                                                                                                                                                                                                                                                                                                                                                                                                                                                                                                                                                                                                                                                                                                                                                                                                                                                                                                                                                                                                                                                                                                                                                                                                                                                                                                                                                                                                                                                                                                                    |                                                  |
| Brown                                                      | 52  | 2, 5            | 6        | Wh, Am  | 18                |                 | -                                                                                                                                                                                                                                                                                                                                                                                                                                                                                                                                                                                                                                                                                                                                                                                                                                                                                                                                                                                                                                                                                                                                                                                                                                                                                                                                                                                                                                                                                                                                                                                                                                                                                                                                                                                                                                                                                                                                                                                                                                                                                                                              | Like Die 49 except short thick '2's in           |
|                                                            |     |                 | 7        | Wh, Or  | 31/30u cent. only |                 |                                                                                                                                                                                                                                                                                                                                                                                                                                                                                                                                                                                                                                                                                                                                                                                                                                                                                                                                                                                                                                                                                                                                                                                                                                                                                                                                                                                                                                                                                                                                                                                                                                                                                                                                                                                                                                                                                                                                                                                                                                                                                                                                | small ovals.                                     |
|                                                            |     |                 | 10       | Or      | 53u cent. only    |                 |                                                                                                                                                                                                                                                                                                                                                                                                                                                                                                                                                                                                                                                                                                                                                                                                                                                                                                                                                                                                                                                                                                                                                                                                                                                                                                                                                                                                                                                                                                                                                                                                                                                                                                                                                                                                                                                                                                                                                                                                                                                                                                                                |                                                  |
| Red                                                        | 52  | 2,5,6           | 6        | Wh, Am  | 18/19             |                 | The state of the s | Like Die 49 except short thick '2's in           |
|                                                            |     |                 | 7        | Wh, Am  | 31                | -               |                                                                                                                                                                                                                                                                                                                                                                                                                                                                                                                                                                                                                                                                                                                                                                                                                                                                                                                                                                                                                                                                                                                                                                                                                                                                                                                                                                                                                                                                                                                                                                                                                                                                                                                                                                                                                                                                                                                                                                                                                                                                                                                                | small ovals.                                     |
|                                                            |     |                 | 8        | Wh, Am, | 36 cream and      | Dales           |                                                                                                                                                                                                                                                                                                                                                                                                                                                                                                                                                                                                                                                                                                                                                                                                                                                                                                                                                                                                                                                                                                                                                                                                                                                                                                                                                                                                                                                                                                                                                                                                                                                                                                                                                                                                                                                                                                                                                                                                                                                                                                                                |                                                  |
|                                                            |     |                 |          | Cream,  | fawn, 37 cream    |                 |                                                                                                                                                                                                                                                                                                                                                                                                                                                                                                                                                                                                                                                                                                                                                                                                                                                                                                                                                                                                                                                                                                                                                                                                                                                                                                                                                                                                                                                                                                                                                                                                                                                                                                                                                                                                                                                                                                                                                                                                                                                                                                                                |                                                  |
|                                                            |     |                 |          | Fawn    | only/38           |                 |                                                                                                                                                                                                                                                                                                                                                                                                                                                                                                                                                                                                                                                                                                                                                                                                                                                                                                                                                                                                                                                                                                                                                                                                                                                                                                                                                                                                                                                                                                                                                                                                                                                                                                                                                                                                                                                                                                                                                                                                                                                                                                                                |                                                  |
| _                                                          |     |                 | 10       | Wh, Am  | 54                |                 |                                                                                                                                                                                                                                                                                                                                                                                                                                                                                                                                                                                                                                                                                                                                                                                                                                                                                                                                                                                                                                                                                                                                                                                                                                                                                                                                                                                                                                                                                                                                                                                                                                                                                                                                                                                                                                                                                                                                                                                                                                                                                                                                |                                                  |
| Red                                                        | 53  | 2 (spec. only), | 6        | Wh, Am  | 19                | 2               | 0                                                                                                                                                                                                                                                                                                                                                                                                                                                                                                                                                                                                                                                                                                                                                                                                                                                                                                                                                                                                                                                                                                                                                                                                                                                                                                                                                                                                                                                                                                                                                                                                                                                                                                                                                                                                                                                                                                                                                                                                                                                                                                                              | Like Die 52, with line                           |
|                                                            |     |                 | 8        |         | 37 (known spec    |                 |                                                                                                                                                                                                                                                                                                                                                                                                                                                                                                                                                                                                                                                                                                                                                                                                                                                                                                                                                                                                                                                                                                                                                                                                                                                                                                                                                                                                                                                                                                                                                                                                                                                                                                                                                                                                                                                                                                                                                                                                                                                                                                                                | from 'U' to outer                                |
|                                                            |     | 5,6             |          | Fawn    | only)/38          |                 |                                                                                                                                                                                                                                                                                                                                                                                                                                                                                                                                                                                                                                                                                                                                                                                                                                                                                                                                                                                                                                                                                                                                                                                                                                                                                                                                                                                                                                                                                                                                                                                                                                                                                                                                                                                                                                                                                                                                                                                                                                                                                                                                | frame line, circles                              |
| Red                                                        | E / | 5,6             | 4        | M/h Am  | 19                |                 |                                                                                                                                                                                                                                                                                                                                                                                                                                                                                                                                                                                                                                                                                                                                                                                                                                                                                                                                                                                                                                                                                                                                                                                                                                                                                                                                                                                                                                                                                                                                                                                                                                                                                                                                                                                                                                                                                                                                                                                                                                                                                                                                | around '2' thicker than 52 Like Die 52 except    |
| Reu                                                        | 54  | 0,6             | 6<br>7   | Wh, Am  | 31                |                 | 00                                                                                                                                                                                                                                                                                                                                                                                                                                                                                                                                                                                                                                                                                                                                                                                                                                                                                                                                                                                                                                                                                                                                                                                                                                                                                                                                                                                                                                                                                                                                                                                                                                                                                                                                                                                                                                                                                                                                                                                                                                                                                                                             | diagonal stroke of "N"                           |
|                                                            |     |                 | /        | Wh, Am  | ) i               | S.              | Cook                                                                                                                                                                                                                                                                                                                                                                                                                                                                                                                                                                                                                                                                                                                                                                                                                                                                                                                                                                                                                                                                                                                                                                                                                                                                                                                                                                                                                                                                                                                                                                                                                                                                                                                                                                                                                                                                                                                                                                                                                                                                                                                           | is thin                                          |
| Red                                                        | 55  | 5               | 6        | Wh, Am  | 19                | 2               | 0                                                                                                                                                                                                                                                                                                                                                                                                                                                                                                                                                                                                                                                                                                                                                                                                                                                                                                                                                                                                                                                                                                                                                                                                                                                                                                                                                                                                                                                                                                                                                                                                                                                                                                                                                                                                                                                                                                                                                                                                                                                                                                                              | Bottom of bust forms quarter circle              |

 $<sup>\</sup>dagger$  Images shown for left '2' but both should match.  $\ddagger$  The 'O' is from "TWO'.

Dies 48 to 51 brown only (except for scarce vermilion of Dies 48 and 51), Die 52 both brown and red, Dies 53 to 55 red only.