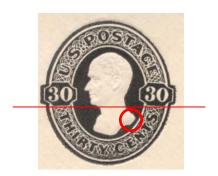

**Die 41** Fifteen cents Webster; the bust has sideburns and the hair is not parted.

**Die 42** Twenty-four cents Scott; the scroll (engine) work ends with squares at inner oval .

**Die 43** Thirty cents Hamilton; back of the bust is narrow and octagonals containing the numerals are horizontal.

#### Plimpton & Morgan Issues - 1883

Sharp Point

Rounded point

**Die 79** Four cents Jackson; '4' at left is 2¾ mm wide at the widest point and has sharp point.

**Die 80** Four cents Jackson; '4' at left is 3 mm wide at the widest point and has rounded point.