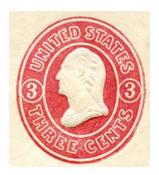

#### Nesbitt First and Second Issues - 1853 & 1860

**Die 1(A)** Three cents Washington, 'THREE' is within short label (13 mm\*), with curved ends.

**Die 2(B)** Three cents Washington, 'THREE' is within medium label (16 mm\*), with straight ends.

**Die 3(C)** Three cents Washington, 'THREE' is within medium label (16 mm\*), with each end having three lines forming a 'K.'

**Die 4(D)** Three cents Washington, 'THREE' is within wide label (20 mm\*), with straight ends.

**Die 5(E)** Three cents Washington, 'THREE' is within medium label (16 mm\*), with curved ends.

**Die 6** Six cents Washington, 'SIX' is within medium label (16 mm\*), with straight ends.

**Die 7** Ten cents Washington, 'TEN' is within medium label (16 mm\*), with straight ends.