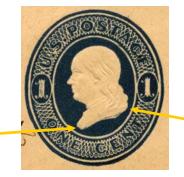

**Die 12** One cent Franklin; period after 'POSTAGE'.

**Die 12A** Similar to Die 12 except bust touches oval frame in front and back.

**Die 13** Similar to Die 12 except no period after 'POSTAGE'.

**Die 14** This is a compound die consisting of Dies 9 and 12.