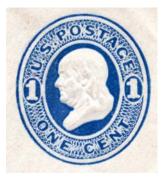

**Die 12** One cent Franklin; period after 'POSTAGE'.

**Die 12A** Similar to Die 12 except bust touches oval frame in front and back.

**Die 13** Similar to Die 12 except no period after 'POSTAGE'.

**Die 14** This is a compound die consisting of Dies 9 and 12.

Die 46(A) One cent Franklin; back of bust is pointed and nearly touches the frame, front is narrow. Die 46(A2) similar to die 46 but without ear is considered a working die of Die 46.

 $\mbox{\bf Die }47(B)$  One cent Franklin; front of bust is broad and the back of the bust is a straight line; bottom of bust points to 'E' of 'ONE'; there is a network in the 'O' of 'POSTAGE'.