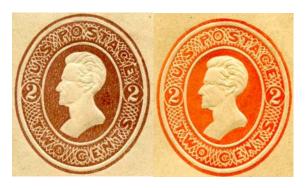

**Die 48** Two cents Jackson; thin, narrow '2's within circles, round periods in "U.S.", network in 'O' of 'TWO'.

**Die 49** Two cents Jackson; '2's in tall (5 mm) ovals, 'O' of 'TWO' has a plain center.