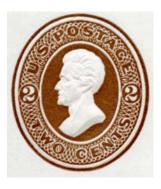

#### **Nesbitt Fourth Issues - 1863**

**Die 22** Two cents Jackson; 'U.S. POSTAGE' in top label. Down stroke of numeral '2' merges with the bottom line of the '2'.

**Die 23** Two cents Jackson, similar to Die 22 except down-stroke of the '2' touches but does not merge with the bottom stroke.

**Die 24** Two cents Jackson, 'U.S. POST' in top label; stamp is narrow (25 mm or less in width).

**Die 25** Two cents Jackson, 'U.S. POST' in top label; stamp is wide (25½ mm or more in width).

**Die 26** Three cents Washington; solid lettering with large numerals. Brown on size 21 envelope only.