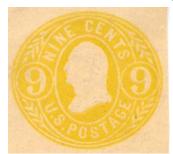

**Die 27** Six cents Washington; solid lettering with large numerals. Pink on size 21 envelopes only.

**Die 28** Nine cents Washington; colorless numerals within circles.

**Die 29** Twelve cents Washington; colorless numerals within circles.