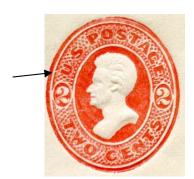

#### **Nesbitt Fourth Issues - 1863**

**Die 22** Two cents Jackson; 'U.S. POSTAGE' in top label. Down stroke of numeral '2' merges with the bottom line of the '2'.

**Die 23** Two cents Jackson, similar to Die 22 except down-stroke of the '2' touches but does not merge with the bottom stroke.

**Die 24** Two cents Jackson, 'U.S. POST' in top label; stamp is narrow (25 mm or less in width).

**Die 25** Two cents Jackson, 'U.S. POST' in top label; stamp is wide (25½ mm or more in width).

**Die 26** Three cents Washington; solid lettering with large numerals. Brown on size 21 envelope only.