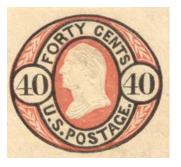

**Die 21** Forty cents Washington; '40's in colorless circles. Bicolor printings.

**Die 33** Forty cents Washington; colorless numerals within circles.