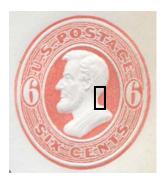

**Die 38** Six cents Lincoln; the back of the neck is long (see rectangle).

**Die 39** Ten cents Jefferson; The queue of hair forms an almost straight line with the bust.

**Die 40** Twelve cents Clay; the bust has a prominent chin and pointed nose; hair hides ear.