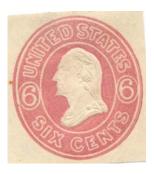

**Die 5(E)** Three cents Washington, 'THREE' is within medium label (16 mm\*), with curved ends.

**Die 6** Six cents Washington, 'SIX' is within medium label (16 mm\*), with straight ends.

**Die 7** Ten cents Washington, 'TEN' is within medium label (16 mm\*), with straight ends.