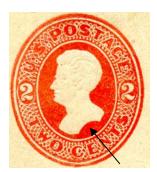

**Die 36** Two cents Jackson; well formed '2's within circles, square periods in 'U.S.', network in 'O' of 'TWO.'

**Die 37** Three cents Washington; the queue of hair extends below the bust; circles with numerals are 31/4-31/2 mm in diameter.