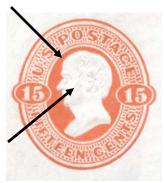

**Die 41** Fifteen cents Webster; the bust has sideburns and the hair is not parted.

**Die 42** Twenty-four cents Scott; the scroll (engine) work ends with squares at inner oval .

**Die 43** Thirty cents Hamilton; back of the bust is narrow and octagonals containing the numerals are horizontal.

**Die 67** Fifteen cents Webster; no sideburns and the hair is parted.

**Die 68** Twenty-four cents Scott; Engine work ends in points at inner oval..