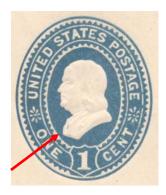

#### Reay Issues - 1870

**Die 34** One cent Franklin; previously listed separately, now considered a working die of Die 35 (see Part II 1870 Reay Issued Die 35).

**Die 35** One cent Franklin; back of bust is rounded; bottom of bust points to 'N' of 'ONE.'