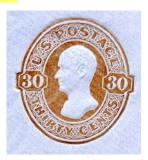

**Die 30** Eighteen cents Washington; colorless numerals within circles.

**Die 31** Twenty-four cents Washington; colorless numerals within circles.

**Die 32** Thirty cents Washington; colorless numerals within circles.

**Die 41** Fifteen cents Webster; the bust has sideburns and the hair is not parted.

**Die 42** Twenty-four cents Scott; the scroll (engine) work ends with squares at inner oval .

**Die 43** Thirty cents Hamilton; back of the bust is narrow and octagonals containing the numerals are horizontal.