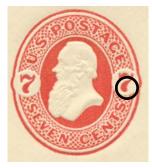

Die 44 Ninety cents Perry; the front of the bust is narrow and pointed, shields containing numerals project minimally into the inner circle.

**Die 45** Seven cents Stanton; the bottom of the '7's do not curl up.

Die 61 Five cents Garfield.

Die 62 Six cents Lincoln; nape of neck is short, the hair curls over the forehead.

Die 63 Seven cents Stanton; the tails of the '7's curl sharply upward.

**Die 64** Ten cents Jefferson; very large upright head, close to inner oval at top of head and front of bust.