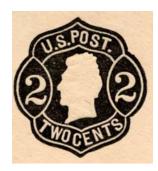

#### **Nesbitt Fourth Issues - 1863**

**Die 22** Two cents Jackson; 'U.S. POSTAGE' in top label. Down stroke of numeral '2' merges with the bottom line of the '2'.

**Die 23** Two cents Jackson, similar to Die 22 except down-stroke of the '2' touches but does not merge with the bottom stroke.

#### **Plimpton Issues - 1874 & 1886**

**Die 69** Thirty cents Hamilton; back of the bust is broad, octagonals containing the numbers are not parallel.

90 90

1887 color change

Carmine

Carmine

Purple

Dull Purple

#### Plimpton & Morgan Issues - 1883

**Die 73** Two cents Washington with engine work between oval frame lines.

2 2

**Die 74** Two cents Washington with two pairs of distinct wavy lines between oval frame lines.