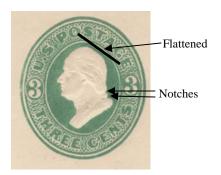

Die 57 Three cents Washington; '3's and lettering are thick, ovals (4½ to 5 mm tall) smaller than Die 56; queue does not extend below bust.

Die 58 Three cents Washington; the EGGHEAD die, head is large and flattened in the back, the front of the bust is far from the frame; notches above and below the knot of the queue, queue does not extend below bust.