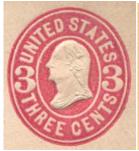

#### Nesbitt First and Second Issues - 1853 & 1860

**Die 1(A)** Three cents Washington, 'THREE' is within short label (13 mm\*), with curved ends.

**Die 2(B)** Three cents Washington, 'THREE' is within medium label (16 mm\*), with straight ends.

**Die 3(C)** Three cents Washington, 'THREE' is within medium label (16 mm\*), with each end having three lines forming a 'K.'

**Die 4(D)** Three cents Washington, 'THREE' is within wide label (20 mm\*), with straight ends.

**Die 5(E)** Three cents Washington, 'THREE' is within medium label (16 mm\*), with curved ends.

**Die 6** Six cents Washington, 'SIX' is within medium label (16 mm\*), with straight ends.

**Die 7** Ten cents Washington, 'TEN' is within medium label (16 mm\*), with straight ends.

**Die 8** Ten cents Washington, 'TEN' is within wide label (20 mm\*), with straight ends.