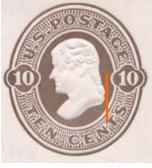

#### **Nesbitt Third Issues - 1861**

**Die 15** Three cents Washington; '3's in small circles.

**Die 16** Six cents Washington; '6's in small, upright ovals.

**Die 17** Ten cents Washington; '10"s in colorless circles.

**Die 30** Eighteen cents Washington; colorless numerals within circles.

**Die 31** Twenty-four cents Washington; colorless numerals within circles.

**Die 32** Thirty cents Washington; colorless numerals within circles.