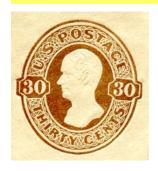

**Die 30** Eighteen cents Washington; colorless numerals within circles.

**Die 31** Twenty-four cents Washington; colorless numerals within circles.

**Die 32** Thirty cents Washington; colorless numerals within circles.

**Die 41** Fifteen cents Webster; the bust has sideburns and the hair is not parted.

**Die 42** Twenty-four cents Scott; the scroll (engine) work ends with squares at inner oval .

**Die 43** Thirty cents Hamilton; back of the bust is narrow and octagonals containing the numerals are horizontal.