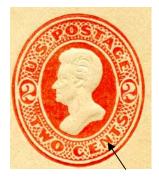

**Die 36** Two cents Jackson; well formed '2's within circles, square periods in 'U.S.', network in 'O' of 'TWO.'

**Die 37** Three cents Washington; the queue of hair extends below the bust; circles with numerals are 31/4-31/2 mm in diameter.