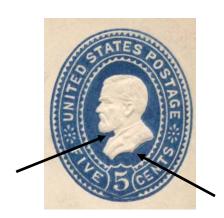

Die 59 Five cents Taylor; the '5's have short, thick top strokes, the backstroke merges with the ball of the '5's.

Die 60 Five cents Taylor; the '5's have long, thin top strokes, the ball of the '5's is separated from the backstroke.

Die 61 Five cents Garfield.

Die 62 Six cents Lincoln; nape of neck is short, the hair curls over the forehead.

Die 63 Seven cents Stanton; the tails of the '7's curl sharply upward.

**Die 64** Ten cents Jefferson; very large upright head, close to inner oval at top of head and front of bust.