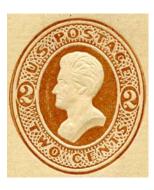

**Die 48** Two cents Jackson; thin, narrow '2's within circles, round periods in "U.S.", network in 'O' of 'TWO'.

**Die 49** Two cents Jackson; '2's in tall (5 mm) ovals, 'O' of 'TWO' has a plain center.