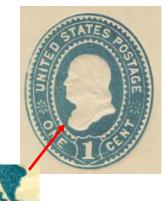

Die 46(A) One cent Franklin; back of bust is pointed and nearly touches the frame, front is narrow. Die 46(A2) similar to die 46 but without ear is considered a working die of Die 46.

 $\mbox{\bf Die }47(B)$  One cent Franklin; front of bust is broad and the back of the bust is a straight line; bottom of bust points to 'E' of 'ONE'; there is a network in the 'O' of 'POSTAGE'.