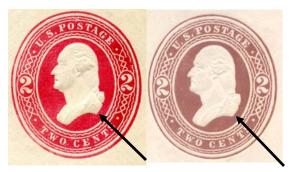

#### Reay Issues - 1870

**Die 34** One cent Franklin; previously listed separately, now considered a working die of Die 35 (see Part II 1870 Reay Issued Die 35).

**Die 35** One cent Franklin; back of bust is rounded; bottom of bust points to 'N' of 'ONE.'

**Die 36** Two cents Jackson; well formed '2's within circles, square periods in 'U.S.', network in 'O' of 'TWO.'

**Die 37** Three cents Washington; the queue of hair extends below the bust; circles with numerals are 31/4-31/2 mm in diameter.