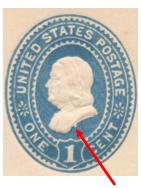

#### Reay Issues - 1870

**Die 34** One cent Franklin; previously listed separately, now considered a working die of Die 35 (see Part II 1870 Reay Issued Die 35).

**Die 35** One cent Franklin; back of bust is rounded; bottom of bust points to 'N' of 'ONE.'