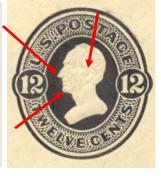

**Die 18** Twelve cents Washington; '12's in colorless circles. Bicolor printings.

**Die 19** Twenty cents Washington; '20's in colorless circles. Bicolor printings.

**Die 20** Twenty-four cents Washington; '24's in colorless circles. Bicolor printings.

**Die 27** Six cents Washington; solid lettering with large numerals. Pink on size 21 envelopes only.

**Die 28** Nine cents Washington; colorless numerals within circles.

**Die 29** Twelve cents Washington; colorless numerals within circles.

**Die 38** Six cents Lincoln; the back of the neck is long (see rectangle).

**Die 39** Ten cents Jefferson; The queue of hair forms an almost straight line with the bust.

**Die 40** Twelve cents Clay; the bust has a prominent chin and pointed nose; hair hides ear.