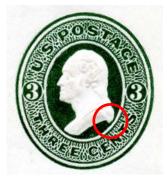

#### Nesbitt First and Second Issues - 1853 & 1860

**Die 1(A)** Three cents Washington, 'THREE' is within short label (13 mm\*), with curved ends.

**Die 2(B)** Three cents Washington, 'THREE' is within medium label (16 mm\*), with straight ends.

**Die 3(C)** Three cents Washington, 'THREE' is within medium label (16 mm\*), with each end having three lines forming a 'K.'

**Die 4(D)** Three cents Washington, 'THREE' is within wide label (20 mm\*), with straight ends.

**Die 5(E)** Three cents Washington, 'THREE' is within medium label (16 mm\*), with curved ends.

**Die 6** Six cents Washington, 'SIX' is within medium label (16 mm\*), with straight ends.

**Die 7** Ten cents Washington, 'TEN' is within medium label (16 mm\*), with straight ends.