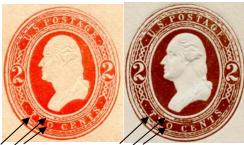

| Dies of 2c Brown and Red Reay and Plimpton Envelope issues |     |                 |          |         |                   |                 |                                                                                                                                                                                                                                                                                                                                                                                                                                                                                                                                                                                                                                                                                                                                                                                                                                                                                                                                                                                                                                                                                                                                                                                                                                                                                                                                                                                                                                                                                                                                                                                                                                                                                                                                                                                                                                                                                                                                                                                                                                                                                                                                |                                                  |
|------------------------------------------------------------|-----|-----------------|----------|---------|-------------------|-----------------|--------------------------------------------------------------------------------------------------------------------------------------------------------------------------------------------------------------------------------------------------------------------------------------------------------------------------------------------------------------------------------------------------------------------------------------------------------------------------------------------------------------------------------------------------------------------------------------------------------------------------------------------------------------------------------------------------------------------------------------------------------------------------------------------------------------------------------------------------------------------------------------------------------------------------------------------------------------------------------------------------------------------------------------------------------------------------------------------------------------------------------------------------------------------------------------------------------------------------------------------------------------------------------------------------------------------------------------------------------------------------------------------------------------------------------------------------------------------------------------------------------------------------------------------------------------------------------------------------------------------------------------------------------------------------------------------------------------------------------------------------------------------------------------------------------------------------------------------------------------------------------------------------------------------------------------------------------------------------------------------------------------------------------------------------------------------------------------------------------------------------------|--------------------------------------------------|
|                                                            |     |                 | Envelope | _       |                   | Characteristics |                                                                                                                                                                                                                                                                                                                                                                                                                                                                                                                                                                                                                                                                                                                                                                                                                                                                                                                                                                                                                                                                                                                                                                                                                                                                                                                                                                                                                                                                                                                                                                                                                                                                                                                                                                                                                                                                                                                                                                                                                                                                                                                                |                                                  |
| Ink Color                                                  | Die | Wmk             | sizes    | Paper   | Knives            | '2's†           | 'O's‡                                                                                                                                                                                                                                                                                                                                                                                                                                                                                                                                                                                                                                                                                                                                                                                                                                                                                                                                                                                                                                                                                                                                                                                                                                                                                                                                                                                                                                                                                                                                                                                                                                                                                                                                                                                                                                                                                                                                                                                                                                                                                                                          | Notes                                            |
| Brown                                                      | 36  | 2               | 6        | Wh      | 15/16/17          | 8               | The same                                                                                                                                                                                                                                                                                                                                                                                                                                                                                                                                                                                                                                                                                                                                                                                                                                                                                                                                                                                                                                                                                                                                                                                                                                                                                                                                                                                                                                                                                                                                                                                                                                                                                                                                                                                                                                                                                                                                                                                                                                                                                                                       | Well formed '2's; Reay Knives rather             |
|                                                            |     |                 | 7        | Am, Or  | 25 (Am)/25u (Or)  |                 | $\mathbf{K}(\mathbf{W})\mathbf{I}$                                                                                                                                                                                                                                                                                                                                                                                                                                                                                                                                                                                                                                                                                                                                                                                                                                                                                                                                                                                                                                                                                                                                                                                                                                                                                                                                                                                                                                                                                                                                                                                                                                                                                                                                                                                                                                                                                                                                                                                                                                                                                             | than Plimpton as for rest of dies.               |
|                                                            |     |                 | 10       | Or      | 48u/50u           | 1               | COPO                                                                                                                                                                                                                                                                                                                                                                                                                                                                                                                                                                                                                                                                                                                                                                                                                                                                                                                                                                                                                                                                                                                                                                                                                                                                                                                                                                                                                                                                                                                                                                                                                                                                                                                                                                                                                                                                                                                                                                                                                                                                                                                           |                                                  |
| Brown                                                      | 48  | 2               | 6,       | Wh, Am  | 18                | <b>100</b>      | The same                                                                                                                                                                                                                                                                                                                                                                                                                                                                                                                                                                                                                                                                                                                                                                                                                                                                                                                                                                                                                                                                                                                                                                                                                                                                                                                                                                                                                                                                                                                                                                                                                                                                                                                                                                                                                                                                                                                                                                                                                                                                                                                       | Narrow '2's                                      |
|                                                            |     |                 | 7        | Am, Or  | 28 (Am albino) &  | W-9             | 190)                                                                                                                                                                                                                                                                                                                                                                                                                                                                                                                                                                                                                                                                                                                                                                                                                                                                                                                                                                                                                                                                                                                                                                                                                                                                                                                                                                                                                                                                                                                                                                                                                                                                                                                                                                                                                                                                                                                                                                                                                                                                                                                           |                                                  |
|                                                            |     |                 |          |         | 30u Or cent. only | $\sim$          |                                                                                                                                                                                                                                                                                                                                                                                                                                                                                                                                                                                                                                                                                                                                                                                                                                                                                                                                                                                                                                                                                                                                                                                                                                                                                                                                                                                                                                                                                                                                                                                                                                                                                                                                                                                                                                                                                                                                                                                                                                                                                                                                |                                                  |
|                                                            |     |                 | 10       | Or      | 53u cent. only    |                 |                                                                                                                                                                                                                                                                                                                                                                                                                                                                                                                                                                                                                                                                                                                                                                                                                                                                                                                                                                                                                                                                                                                                                                                                                                                                                                                                                                                                                                                                                                                                                                                                                                                                                                                                                                                                                                                                                                                                                                                                                                                                                                                                |                                                  |
| Brown                                                      | 49  | 2               | 6        | Wh, Am  | 18                | 2               |                                                                                                                                                                                                                                                                                                                                                                                                                                                                                                                                                                                                                                                                                                                                                                                                                                                                                                                                                                                                                                                                                                                                                                                                                                                                                                                                                                                                                                                                                                                                                                                                                                                                                                                                                                                                                                                                                                                                                                                                                                                                                                                                | Tall '2's, 'O' has plain center                  |
| Brown                                                      | 50  | 2               | 6        | Wh, Am  | 18                | 3               | 0                                                                                                                                                                                                                                                                                                                                                                                                                                                                                                                                                                                                                                                                                                                                                                                                                                                                                                                                                                                                                                                                                                                                                                                                                                                                                                                                                                                                                                                                                                                                                                                                                                                                                                                                                                                                                                                                                                                                                                                                                                                                                                                              | Like Die 49 except tail of left '2' touches oval |
| Brown                                                      | 51  | 2               | 6        | Wh, Am  | 18                | 10              | -Xu                                                                                                                                                                                                                                                                                                                                                                                                                                                                                                                                                                                                                                                                                                                                                                                                                                                                                                                                                                                                                                                                                                                                                                                                                                                                                                                                                                                                                                                                                                                                                                                                                                                                                                                                                                                                                                                                                                                                                                                                                                                                                                                            | Like Die 49 except 'O' has network in            |
|                                                            |     |                 | 7        | Or      | 30u               |                 | $\mathcal{X} \otimes \mathcal{X}$                                                                                                                                                                                                                                                                                                                                                                                                                                                                                                                                                                                                                                                                                                                                                                                                                                                                                                                                                                                                                                                                                                                                                                                                                                                                                                                                                                                                                                                                                                                                                                                                                                                                                                                                                                                                                                                                                                                                                                                                                                                                                              | center                                           |
|                                                            |     |                 | 10       | Or      | 53u               |                 | Contract of                                                                                                                                                                                                                                                                                                                                                                                                                                                                                                                                                                                                                                                                                                                                                                                                                                                                                                                                                                                                                                                                                                                                                                                                                                                                                                                                                                                                                                                                                                                                                                                                                                                                                                                                                                                                                                                                                                                                                                                                                                                                                                                    |                                                  |
| Brown                                                      | 52  | 2, 5            | 6        | Wh, Am  | 18                |                 | -                                                                                                                                                                                                                                                                                                                                                                                                                                                                                                                                                                                                                                                                                                                                                                                                                                                                                                                                                                                                                                                                                                                                                                                                                                                                                                                                                                                                                                                                                                                                                                                                                                                                                                                                                                                                                                                                                                                                                                                                                                                                                                                              | Like Die 49 except short thick '2's in           |
|                                                            |     |                 | 7        | Wh, Or  | 31/30u cent. only |                 |                                                                                                                                                                                                                                                                                                                                                                                                                                                                                                                                                                                                                                                                                                                                                                                                                                                                                                                                                                                                                                                                                                                                                                                                                                                                                                                                                                                                                                                                                                                                                                                                                                                                                                                                                                                                                                                                                                                                                                                                                                                                                                                                | small ovals.                                     |
|                                                            |     |                 | 10       | Or      | 53u cent. only    |                 |                                                                                                                                                                                                                                                                                                                                                                                                                                                                                                                                                                                                                                                                                                                                                                                                                                                                                                                                                                                                                                                                                                                                                                                                                                                                                                                                                                                                                                                                                                                                                                                                                                                                                                                                                                                                                                                                                                                                                                                                                                                                                                                                |                                                  |
| Red                                                        | 52  | 2,5,6           | 6        | Wh, Am  | 18/19             |                 | The state of the s | Like Die 49 except short thick '2's in           |
|                                                            |     |                 | 7        | Wh, Am  | 31                | -               |                                                                                                                                                                                                                                                                                                                                                                                                                                                                                                                                                                                                                                                                                                                                                                                                                                                                                                                                                                                                                                                                                                                                                                                                                                                                                                                                                                                                                                                                                                                                                                                                                                                                                                                                                                                                                                                                                                                                                                                                                                                                                                                                | small ovals.                                     |
|                                                            |     |                 | 8        | Wh, Am, | 36 cream and      | Dales           |                                                                                                                                                                                                                                                                                                                                                                                                                                                                                                                                                                                                                                                                                                                                                                                                                                                                                                                                                                                                                                                                                                                                                                                                                                                                                                                                                                                                                                                                                                                                                                                                                                                                                                                                                                                                                                                                                                                                                                                                                                                                                                                                |                                                  |
|                                                            |     |                 |          | Cream,  | fawn, 37 cream    |                 |                                                                                                                                                                                                                                                                                                                                                                                                                                                                                                                                                                                                                                                                                                                                                                                                                                                                                                                                                                                                                                                                                                                                                                                                                                                                                                                                                                                                                                                                                                                                                                                                                                                                                                                                                                                                                                                                                                                                                                                                                                                                                                                                |                                                  |
|                                                            |     |                 |          | Fawn    | only/38           |                 |                                                                                                                                                                                                                                                                                                                                                                                                                                                                                                                                                                                                                                                                                                                                                                                                                                                                                                                                                                                                                                                                                                                                                                                                                                                                                                                                                                                                                                                                                                                                                                                                                                                                                                                                                                                                                                                                                                                                                                                                                                                                                                                                |                                                  |
| _                                                          |     |                 | 10       | Wh, Am  | 54                |                 |                                                                                                                                                                                                                                                                                                                                                                                                                                                                                                                                                                                                                                                                                                                                                                                                                                                                                                                                                                                                                                                                                                                                                                                                                                                                                                                                                                                                                                                                                                                                                                                                                                                                                                                                                                                                                                                                                                                                                                                                                                                                                                                                |                                                  |
| Red                                                        | 53  | 2 (spec. only), | 6        | Wh, Am  | 19                | 2               | 0                                                                                                                                                                                                                                                                                                                                                                                                                                                                                                                                                                                                                                                                                                                                                                                                                                                                                                                                                                                                                                                                                                                                                                                                                                                                                                                                                                                                                                                                                                                                                                                                                                                                                                                                                                                                                                                                                                                                                                                                                                                                                                                              | Like Die 52, with line                           |
|                                                            |     |                 | 8        |         | 37 (known spec    |                 |                                                                                                                                                                                                                                                                                                                                                                                                                                                                                                                                                                                                                                                                                                                                                                                                                                                                                                                                                                                                                                                                                                                                                                                                                                                                                                                                                                                                                                                                                                                                                                                                                                                                                                                                                                                                                                                                                                                                                                                                                                                                                                                                | from 'U' to outer                                |
|                                                            |     | 5,6             |          | Fawn    | only)/38          |                 |                                                                                                                                                                                                                                                                                                                                                                                                                                                                                                                                                                                                                                                                                                                                                                                                                                                                                                                                                                                                                                                                                                                                                                                                                                                                                                                                                                                                                                                                                                                                                                                                                                                                                                                                                                                                                                                                                                                                                                                                                                                                                                                                | frame line, circles                              |
| Red                                                        | E / | 5,6             | 4        | M/h Am  | 19                |                 |                                                                                                                                                                                                                                                                                                                                                                                                                                                                                                                                                                                                                                                                                                                                                                                                                                                                                                                                                                                                                                                                                                                                                                                                                                                                                                                                                                                                                                                                                                                                                                                                                                                                                                                                                                                                                                                                                                                                                                                                                                                                                                                                | around '2' thicker than 52 Like Die 52 except    |
| Reu                                                        | 54  | 0,6             | 6<br>7   | Wh, Am  | 31                |                 | 00                                                                                                                                                                                                                                                                                                                                                                                                                                                                                                                                                                                                                                                                                                                                                                                                                                                                                                                                                                                                                                                                                                                                                                                                                                                                                                                                                                                                                                                                                                                                                                                                                                                                                                                                                                                                                                                                                                                                                                                                                                                                                                                             | diagonal stroke of "N"                           |
|                                                            |     |                 | /        | Wh, Am  | ) i               | S.              | Cook                                                                                                                                                                                                                                                                                                                                                                                                                                                                                                                                                                                                                                                                                                                                                                                                                                                                                                                                                                                                                                                                                                                                                                                                                                                                                                                                                                                                                                                                                                                                                                                                                                                                                                                                                                                                                                                                                                                                                                                                                                                                                                                           | is thin                                          |
| Red                                                        | 55  | 5               | 6        | Wh, Am  | 19                | 2               | 0                                                                                                                                                                                                                                                                                                                                                                                                                                                                                                                                                                                                                                                                                                                                                                                                                                                                                                                                                                                                                                                                                                                                                                                                                                                                                                                                                                                                                                                                                                                                                                                                                                                                                                                                                                                                                                                                                                                                                                                                                                                                                                                              | Bottom of bust forms quarter circle              |

 $<sup>\</sup>dagger$  Images shown for left '2' but both should match.  $\ddagger$  The 'O' is from "TWO'.

Dies 48 to 51 brown only (except for scarce vermilion of Dies 48 and 51), Die 52 both brown and red, Dies 53 to 55 red only.

**Die 48** Two cents Jackson; thin, narrow '2's within circles, round periods in "U.S.", network in 'O' of 'TWO'.

**Die 49** Two cents Jackson; '2's in tall (5 mm) ovals, 'O' of 'TWO' has a plain center.