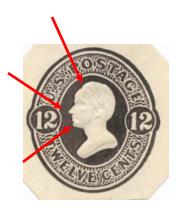

**Die 18** Twelve cents Washington; '12's in colorless circles. Bicolor printings.

**Die 19** Twenty cents Washington; '20's in colorless circles. Bicolor printings.

**Die 20** Twenty-four cents Washington; '24's in colorless circles. Bicolor printings.

**Die 52** Two cents Jackson; similar to die 49 except for short, thick '2's in small ovals.

**Die 53** Two cents Jackson; similar to die 52 except a line of engine work extends from the 'U' to the outer frame line; circles around the '2's are thicker than Die 52.