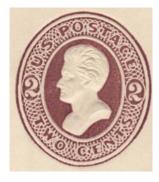

#### **Nesbitt Fourth Issues - 1863**

**Die 22** Two cents Jackson; 'U.S. POSTAGE' in top label. Down stroke of numeral '2' merges with the bottom line of the '2'.

**Die 23** Two cents Jackson, similar to Die 22 except down-stroke of the '2' touches but does not merge with the bottom stroke.

**Die 24** Two cents Jackson, 'U.S. POST' in top label; stamp is narrow (25 mm or less in width).

**Die 25** Two cents Jackson, 'U.S. POST' in top label; stamp is wide (25½ mm or more in width).

**Die 26** Three cents Washington; solid lettering with large numerals. Brown on size 21 envelope only.