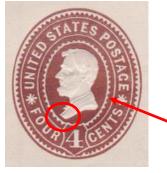

#### Plimpton & Morgan Issues - 1883

Sharp Point

Rounded point

**Die 79** Four cents Jackson; '4' at left is 2¾ mm wide at the widest point and has sharp point.

**Die 80** Four cents Jackson; '4' at left is 3 mm wide at the widest point and has rounded point.