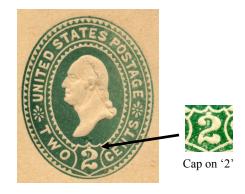

| Dies of 2c Brown and Red Reay and Plimpton Envelope issues |     |                 |          |         |                   |                 |                                                                                                                                                                                                                                                                                                                                                                                                                                                                                                                                                                                                                                                                                                                                                                                                                                                                                                                                                                                                                                                                                                                                                                                                                                                                                                                                                                                                                                                                                                                                                                                                                                                                                                                                                                                                                                                                                                                                                                                                                                                                                                                                |                                                  |
|------------------------------------------------------------|-----|-----------------|----------|---------|-------------------|-----------------|--------------------------------------------------------------------------------------------------------------------------------------------------------------------------------------------------------------------------------------------------------------------------------------------------------------------------------------------------------------------------------------------------------------------------------------------------------------------------------------------------------------------------------------------------------------------------------------------------------------------------------------------------------------------------------------------------------------------------------------------------------------------------------------------------------------------------------------------------------------------------------------------------------------------------------------------------------------------------------------------------------------------------------------------------------------------------------------------------------------------------------------------------------------------------------------------------------------------------------------------------------------------------------------------------------------------------------------------------------------------------------------------------------------------------------------------------------------------------------------------------------------------------------------------------------------------------------------------------------------------------------------------------------------------------------------------------------------------------------------------------------------------------------------------------------------------------------------------------------------------------------------------------------------------------------------------------------------------------------------------------------------------------------------------------------------------------------------------------------------------------------|--------------------------------------------------|
|                                                            |     |                 | Envelope | _       |                   | Characteristics |                                                                                                                                                                                                                                                                                                                                                                                                                                                                                                                                                                                                                                                                                                                                                                                                                                                                                                                                                                                                                                                                                                                                                                                                                                                                                                                                                                                                                                                                                                                                                                                                                                                                                                                                                                                                                                                                                                                                                                                                                                                                                                                                |                                                  |
| Ink Color                                                  | Die | Wmk             | sizes    | Paper   | Knives            | '2's†           | 'O's‡                                                                                                                                                                                                                                                                                                                                                                                                                                                                                                                                                                                                                                                                                                                                                                                                                                                                                                                                                                                                                                                                                                                                                                                                                                                                                                                                                                                                                                                                                                                                                                                                                                                                                                                                                                                                                                                                                                                                                                                                                                                                                                                          | Notes                                            |
| Brown                                                      | 36  | 2               | 6        | Wh      | 15/16/17          | 8               | The same                                                                                                                                                                                                                                                                                                                                                                                                                                                                                                                                                                                                                                                                                                                                                                                                                                                                                                                                                                                                                                                                                                                                                                                                                                                                                                                                                                                                                                                                                                                                                                                                                                                                                                                                                                                                                                                                                                                                                                                                                                                                                                                       | Well formed '2's; Reay Knives rather             |
|                                                            |     |                 | 7        | Am, Or  | 25 (Am)/25u (Or)  |                 | $\mathbf{K}(\mathbf{W})\mathbf{I}$                                                                                                                                                                                                                                                                                                                                                                                                                                                                                                                                                                                                                                                                                                                                                                                                                                                                                                                                                                                                                                                                                                                                                                                                                                                                                                                                                                                                                                                                                                                                                                                                                                                                                                                                                                                                                                                                                                                                                                                                                                                                                             | than Plimpton as for rest of dies.               |
|                                                            |     |                 | 10       | Or      | 48u/50u           | 1               | COPO                                                                                                                                                                                                                                                                                                                                                                                                                                                                                                                                                                                                                                                                                                                                                                                                                                                                                                                                                                                                                                                                                                                                                                                                                                                                                                                                                                                                                                                                                                                                                                                                                                                                                                                                                                                                                                                                                                                                                                                                                                                                                                                           |                                                  |
| Brown                                                      | 48  | 2               | 6,       | Wh, Am  | 18                | <b>100</b>      | The same                                                                                                                                                                                                                                                                                                                                                                                                                                                                                                                                                                                                                                                                                                                                                                                                                                                                                                                                                                                                                                                                                                                                                                                                                                                                                                                                                                                                                                                                                                                                                                                                                                                                                                                                                                                                                                                                                                                                                                                                                                                                                                                       | Narrow '2's                                      |
|                                                            |     |                 | 7        | Am, Or  | 28 (Am albino) &  | W-9             | 190)                                                                                                                                                                                                                                                                                                                                                                                                                                                                                                                                                                                                                                                                                                                                                                                                                                                                                                                                                                                                                                                                                                                                                                                                                                                                                                                                                                                                                                                                                                                                                                                                                                                                                                                                                                                                                                                                                                                                                                                                                                                                                                                           |                                                  |
|                                                            |     |                 |          |         | 30u Or cent. only | $\sim$          |                                                                                                                                                                                                                                                                                                                                                                                                                                                                                                                                                                                                                                                                                                                                                                                                                                                                                                                                                                                                                                                                                                                                                                                                                                                                                                                                                                                                                                                                                                                                                                                                                                                                                                                                                                                                                                                                                                                                                                                                                                                                                                                                |                                                  |
|                                                            |     |                 | 10       | Or      | 53u cent. only    |                 |                                                                                                                                                                                                                                                                                                                                                                                                                                                                                                                                                                                                                                                                                                                                                                                                                                                                                                                                                                                                                                                                                                                                                                                                                                                                                                                                                                                                                                                                                                                                                                                                                                                                                                                                                                                                                                                                                                                                                                                                                                                                                                                                |                                                  |
| Brown                                                      | 49  | 2               | 6        | Wh, Am  | 18                | 2               |                                                                                                                                                                                                                                                                                                                                                                                                                                                                                                                                                                                                                                                                                                                                                                                                                                                                                                                                                                                                                                                                                                                                                                                                                                                                                                                                                                                                                                                                                                                                                                                                                                                                                                                                                                                                                                                                                                                                                                                                                                                                                                                                | Tall '2's, 'O' has plain center                  |
| Brown                                                      | 50  | 2               | 6        | Wh, Am  | 18                | 3               | 0                                                                                                                                                                                                                                                                                                                                                                                                                                                                                                                                                                                                                                                                                                                                                                                                                                                                                                                                                                                                                                                                                                                                                                                                                                                                                                                                                                                                                                                                                                                                                                                                                                                                                                                                                                                                                                                                                                                                                                                                                                                                                                                              | Like Die 49 except tail of left '2' touches oval |
| Brown                                                      | 51  | 2               | 6        | Wh, Am  | 18                | 10              | -Xu                                                                                                                                                                                                                                                                                                                                                                                                                                                                                                                                                                                                                                                                                                                                                                                                                                                                                                                                                                                                                                                                                                                                                                                                                                                                                                                                                                                                                                                                                                                                                                                                                                                                                                                                                                                                                                                                                                                                                                                                                                                                                                                            | Like Die 49 except 'O' has network in            |
|                                                            |     |                 | 7        | Or      | 30u               |                 | $\mathcal{X} \otimes \mathcal{X}$                                                                                                                                                                                                                                                                                                                                                                                                                                                                                                                                                                                                                                                                                                                                                                                                                                                                                                                                                                                                                                                                                                                                                                                                                                                                                                                                                                                                                                                                                                                                                                                                                                                                                                                                                                                                                                                                                                                                                                                                                                                                                              | center                                           |
|                                                            |     |                 | 10       | Or      | 53u               |                 | Contract of                                                                                                                                                                                                                                                                                                                                                                                                                                                                                                                                                                                                                                                                                                                                                                                                                                                                                                                                                                                                                                                                                                                                                                                                                                                                                                                                                                                                                                                                                                                                                                                                                                                                                                                                                                                                                                                                                                                                                                                                                                                                                                                    |                                                  |
| Brown                                                      | 52  | 2, 5            | 6        | Wh, Am  | 18                |                 | -                                                                                                                                                                                                                                                                                                                                                                                                                                                                                                                                                                                                                                                                                                                                                                                                                                                                                                                                                                                                                                                                                                                                                                                                                                                                                                                                                                                                                                                                                                                                                                                                                                                                                                                                                                                                                                                                                                                                                                                                                                                                                                                              | Like Die 49 except short thick '2's in           |
|                                                            |     |                 | 7        | Wh, Or  | 31/30u cent. only |                 |                                                                                                                                                                                                                                                                                                                                                                                                                                                                                                                                                                                                                                                                                                                                                                                                                                                                                                                                                                                                                                                                                                                                                                                                                                                                                                                                                                                                                                                                                                                                                                                                                                                                                                                                                                                                                                                                                                                                                                                                                                                                                                                                | small ovals.                                     |
|                                                            |     |                 | 10       | Or      | 53u cent. only    |                 |                                                                                                                                                                                                                                                                                                                                                                                                                                                                                                                                                                                                                                                                                                                                                                                                                                                                                                                                                                                                                                                                                                                                                                                                                                                                                                                                                                                                                                                                                                                                                                                                                                                                                                                                                                                                                                                                                                                                                                                                                                                                                                                                |                                                  |
| Red                                                        | 52  | 2,5,6           | 6        | Wh, Am  | 18/19             |                 | The state of the s | Like Die 49 except short thick '2's in           |
|                                                            |     |                 | 7        | Wh, Am  | 31                | -               |                                                                                                                                                                                                                                                                                                                                                                                                                                                                                                                                                                                                                                                                                                                                                                                                                                                                                                                                                                                                                                                                                                                                                                                                                                                                                                                                                                                                                                                                                                                                                                                                                                                                                                                                                                                                                                                                                                                                                                                                                                                                                                                                | small ovals.                                     |
|                                                            |     |                 | 8        | Wh, Am, | 36 cream and      | Dales           |                                                                                                                                                                                                                                                                                                                                                                                                                                                                                                                                                                                                                                                                                                                                                                                                                                                                                                                                                                                                                                                                                                                                                                                                                                                                                                                                                                                                                                                                                                                                                                                                                                                                                                                                                                                                                                                                                                                                                                                                                                                                                                                                |                                                  |
|                                                            |     |                 |          | Cream,  | fawn, 37 cream    |                 |                                                                                                                                                                                                                                                                                                                                                                                                                                                                                                                                                                                                                                                                                                                                                                                                                                                                                                                                                                                                                                                                                                                                                                                                                                                                                                                                                                                                                                                                                                                                                                                                                                                                                                                                                                                                                                                                                                                                                                                                                                                                                                                                |                                                  |
|                                                            |     |                 |          | Fawn    | only/38           |                 |                                                                                                                                                                                                                                                                                                                                                                                                                                                                                                                                                                                                                                                                                                                                                                                                                                                                                                                                                                                                                                                                                                                                                                                                                                                                                                                                                                                                                                                                                                                                                                                                                                                                                                                                                                                                                                                                                                                                                                                                                                                                                                                                |                                                  |
| _                                                          |     |                 | 10       | Wh, Am  | 54                |                 |                                                                                                                                                                                                                                                                                                                                                                                                                                                                                                                                                                                                                                                                                                                                                                                                                                                                                                                                                                                                                                                                                                                                                                                                                                                                                                                                                                                                                                                                                                                                                                                                                                                                                                                                                                                                                                                                                                                                                                                                                                                                                                                                |                                                  |
| Red                                                        | 53  | 2 (spec. only), | 6        | Wh, Am  | 19                | 2               | 0                                                                                                                                                                                                                                                                                                                                                                                                                                                                                                                                                                                                                                                                                                                                                                                                                                                                                                                                                                                                                                                                                                                                                                                                                                                                                                                                                                                                                                                                                                                                                                                                                                                                                                                                                                                                                                                                                                                                                                                                                                                                                                                              | Like Die 52, with line                           |
|                                                            |     |                 | 8        |         | 37 (known spec    |                 |                                                                                                                                                                                                                                                                                                                                                                                                                                                                                                                                                                                                                                                                                                                                                                                                                                                                                                                                                                                                                                                                                                                                                                                                                                                                                                                                                                                                                                                                                                                                                                                                                                                                                                                                                                                                                                                                                                                                                                                                                                                                                                                                | from 'U' to outer                                |
|                                                            |     | 5,6             |          | Fawn    | only)/38          |                 |                                                                                                                                                                                                                                                                                                                                                                                                                                                                                                                                                                                                                                                                                                                                                                                                                                                                                                                                                                                                                                                                                                                                                                                                                                                                                                                                                                                                                                                                                                                                                                                                                                                                                                                                                                                                                                                                                                                                                                                                                                                                                                                                | frame line, circles                              |
| Red                                                        | E / | 5,6             | 4        | M/h Am  | 19                |                 |                                                                                                                                                                                                                                                                                                                                                                                                                                                                                                                                                                                                                                                                                                                                                                                                                                                                                                                                                                                                                                                                                                                                                                                                                                                                                                                                                                                                                                                                                                                                                                                                                                                                                                                                                                                                                                                                                                                                                                                                                                                                                                                                | around '2' thicker than 52 Like Die 52 except    |
| Reu                                                        | 54  | 0,6             | 6<br>7   | Wh, Am  | 31                |                 | 00                                                                                                                                                                                                                                                                                                                                                                                                                                                                                                                                                                                                                                                                                                                                                                                                                                                                                                                                                                                                                                                                                                                                                                                                                                                                                                                                                                                                                                                                                                                                                                                                                                                                                                                                                                                                                                                                                                                                                                                                                                                                                                                             | diagonal stroke of "N"                           |
|                                                            |     |                 | /        | Wh, Am  | ) i               | S.              | Cook                                                                                                                                                                                                                                                                                                                                                                                                                                                                                                                                                                                                                                                                                                                                                                                                                                                                                                                                                                                                                                                                                                                                                                                                                                                                                                                                                                                                                                                                                                                                                                                                                                                                                                                                                                                                                                                                                                                                                                                                                                                                                                                           | is thin                                          |
| Red                                                        | 55  | 5               | 6        | Wh, Am  | 19                | 2               | 0                                                                                                                                                                                                                                                                                                                                                                                                                                                                                                                                                                                                                                                                                                                                                                                                                                                                                                                                                                                                                                                                                                                                                                                                                                                                                                                                                                                                                                                                                                                                                                                                                                                                                                                                                                                                                                                                                                                                                                                                                                                                                                                              | Bottom of bust forms quarter circle              |

 $<sup>\</sup>dagger$  Images shown for left '2' but both should match.  $\ddagger$  The 'O' is from "TWO'.

Dies 48 to 51 brown only (except for scarce vermilion of Dies 48 and 51), Die 52 both brown and red, Dies 53 to 55 red only.