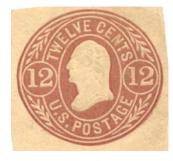

**Die 18** Twelve cents Washington; '12's in colorless circles. Bicolor printings.

**Die 19** Twenty cents Washington; '20's in colorless circles. Bicolor printings.

**Die 20** Twenty-four cents Washington; '24's in colorless circles. Bicolor printings.