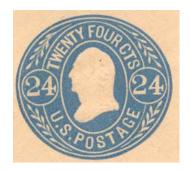

**Die 18** Twelve cents Washington; '12's in colorless circles. Bicolor printings.

**Die 19** Twenty cents Washington; '20's in colorless circles. Bicolor printings.

**Die 20** Twenty-four cents Washington; '24's in colorless circles. Bicolor printings.

**Die 30** Eighteen cents Washington; colorless numerals within circles.

**Die 31** Twenty-four cents Washington; colorless numerals within circles.

**Die 32** Thirty cents Washington; colorless numerals within circles.