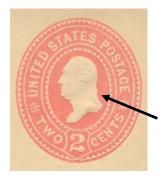

**Die 70** Ninety cents Perry; the point of the bust is thick and short at base, the shields containing the numerals project considerably into the inner circle. Note that all regularly issued envelopes (on left) have a dot below the bust (within oval), while Centennial printings (on right) do not.