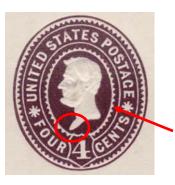

#### Plimpton & Morgan Issues - 1883

Sharp Point

Rounded point

**Die 79** Four cents Jackson; '4' at left is 2¾ mm wide at the widest point and has sharp point.

**Die 80** Four cents Jackson; '4' at left is 3 mm wide at the widest point and has rounded point.