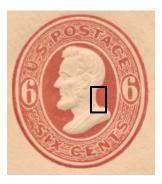

**Die 5(E)** Three cents Washington, 'THREE' is within medium label (16 mm\*), with curved ends.

**Die 6** Six cents Washington, 'SIX' is within medium label (16 mm\*), with straight ends.

**Die 7** Ten cents Washington, 'TEN' is within medium label (16 mm\*), with straight ends.

**Die 27** Six cents Washington; solid lettering with large numerals. Pink on size 21 envelopes only.

**Die 28** Nine cents Washington; colorless numerals within circles.

**Die 29** Twelve cents Washington; colorless numerals within circles.