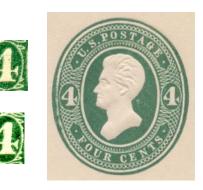

#### Plimpton & Morgan Issues - 1883

Sharp Point

Rounded point

**Die 79** Four cents Jackson; '4' at left is 2¾ mm wide at the widest point and has sharp point.

**Die 80** Four cents Jackson; '4' at left is 3 mm wide at the widest point and has rounded point.