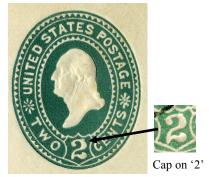

| Dies of 2c Brown and Red Reay and Plimpton Envelope issues |     |                 |          |         |                   |                 |                                                                                                                                                                                                                                                                                                                                                                                                                                                                                                                                                                                                                                                                                                                                                                                                                                                                                                                                                                                                                                                                                                                                                                                                                                                                                                                                                                                                                                                                                                                                                                                                                                                                                                                                                                                                                                                                                                                                                                                                                                                                                                                                |                                                  |
|------------------------------------------------------------|-----|-----------------|----------|---------|-------------------|-----------------|--------------------------------------------------------------------------------------------------------------------------------------------------------------------------------------------------------------------------------------------------------------------------------------------------------------------------------------------------------------------------------------------------------------------------------------------------------------------------------------------------------------------------------------------------------------------------------------------------------------------------------------------------------------------------------------------------------------------------------------------------------------------------------------------------------------------------------------------------------------------------------------------------------------------------------------------------------------------------------------------------------------------------------------------------------------------------------------------------------------------------------------------------------------------------------------------------------------------------------------------------------------------------------------------------------------------------------------------------------------------------------------------------------------------------------------------------------------------------------------------------------------------------------------------------------------------------------------------------------------------------------------------------------------------------------------------------------------------------------------------------------------------------------------------------------------------------------------------------------------------------------------------------------------------------------------------------------------------------------------------------------------------------------------------------------------------------------------------------------------------------------|--------------------------------------------------|
|                                                            |     |                 | Envelope | _       |                   | Characteristics |                                                                                                                                                                                                                                                                                                                                                                                                                                                                                                                                                                                                                                                                                                                                                                                                                                                                                                                                                                                                                                                                                                                                                                                                                                                                                                                                                                                                                                                                                                                                                                                                                                                                                                                                                                                                                                                                                                                                                                                                                                                                                                                                |                                                  |
| Ink Color                                                  | Die | Wmk             | sizes    | Paper   | Knives            | '2's†           | 'O's‡                                                                                                                                                                                                                                                                                                                                                                                                                                                                                                                                                                                                                                                                                                                                                                                                                                                                                                                                                                                                                                                                                                                                                                                                                                                                                                                                                                                                                                                                                                                                                                                                                                                                                                                                                                                                                                                                                                                                                                                                                                                                                                                          | Notes                                            |
| Brown                                                      | 36  | 2               | 6        | Wh      | 15/16/17          | 8               | The same                                                                                                                                                                                                                                                                                                                                                                                                                                                                                                                                                                                                                                                                                                                                                                                                                                                                                                                                                                                                                                                                                                                                                                                                                                                                                                                                                                                                                                                                                                                                                                                                                                                                                                                                                                                                                                                                                                                                                                                                                                                                                                                       | Well formed '2's; Reay Knives rather             |
|                                                            |     |                 | 7        | Am, Or  | 25 (Am)/25u (Or)  |                 | $\mathbf{K}(\mathbf{W})\mathbf{I}$                                                                                                                                                                                                                                                                                                                                                                                                                                                                                                                                                                                                                                                                                                                                                                                                                                                                                                                                                                                                                                                                                                                                                                                                                                                                                                                                                                                                                                                                                                                                                                                                                                                                                                                                                                                                                                                                                                                                                                                                                                                                                             | than Plimpton as for rest of dies.               |
|                                                            |     |                 | 10       | Or      | 48u/50u           | 1               | COPO                                                                                                                                                                                                                                                                                                                                                                                                                                                                                                                                                                                                                                                                                                                                                                                                                                                                                                                                                                                                                                                                                                                                                                                                                                                                                                                                                                                                                                                                                                                                                                                                                                                                                                                                                                                                                                                                                                                                                                                                                                                                                                                           |                                                  |
| Brown                                                      | 48  | 2               | 6,       | Wh, Am  | 18                | <b>100</b>      | The same                                                                                                                                                                                                                                                                                                                                                                                                                                                                                                                                                                                                                                                                                                                                                                                                                                                                                                                                                                                                                                                                                                                                                                                                                                                                                                                                                                                                                                                                                                                                                                                                                                                                                                                                                                                                                                                                                                                                                                                                                                                                                                                       | Narrow '2's                                      |
|                                                            |     |                 | 7        | Am, Or  | 28 (Am albino) &  | W-9             | 190)                                                                                                                                                                                                                                                                                                                                                                                                                                                                                                                                                                                                                                                                                                                                                                                                                                                                                                                                                                                                                                                                                                                                                                                                                                                                                                                                                                                                                                                                                                                                                                                                                                                                                                                                                                                                                                                                                                                                                                                                                                                                                                                           |                                                  |
|                                                            |     |                 |          |         | 30u Or cent. only | $\sim$          |                                                                                                                                                                                                                                                                                                                                                                                                                                                                                                                                                                                                                                                                                                                                                                                                                                                                                                                                                                                                                                                                                                                                                                                                                                                                                                                                                                                                                                                                                                                                                                                                                                                                                                                                                                                                                                                                                                                                                                                                                                                                                                                                |                                                  |
|                                                            |     |                 | 10       | Or      | 53u cent. only    |                 |                                                                                                                                                                                                                                                                                                                                                                                                                                                                                                                                                                                                                                                                                                                                                                                                                                                                                                                                                                                                                                                                                                                                                                                                                                                                                                                                                                                                                                                                                                                                                                                                                                                                                                                                                                                                                                                                                                                                                                                                                                                                                                                                |                                                  |
| Brown                                                      | 49  | 2               | 6        | Wh, Am  | 18                | 2               |                                                                                                                                                                                                                                                                                                                                                                                                                                                                                                                                                                                                                                                                                                                                                                                                                                                                                                                                                                                                                                                                                                                                                                                                                                                                                                                                                                                                                                                                                                                                                                                                                                                                                                                                                                                                                                                                                                                                                                                                                                                                                                                                | Tall '2's, 'O' has plain center                  |
| Brown                                                      | 50  | 2               | 6        | Wh, Am  | 18                | 3               | 0                                                                                                                                                                                                                                                                                                                                                                                                                                                                                                                                                                                                                                                                                                                                                                                                                                                                                                                                                                                                                                                                                                                                                                                                                                                                                                                                                                                                                                                                                                                                                                                                                                                                                                                                                                                                                                                                                                                                                                                                                                                                                                                              | Like Die 49 except tail of left '2' touches oval |
| Brown                                                      | 51  | 2               | 6        | Wh, Am  | 18                | 10              | -Xu                                                                                                                                                                                                                                                                                                                                                                                                                                                                                                                                                                                                                                                                                                                                                                                                                                                                                                                                                                                                                                                                                                                                                                                                                                                                                                                                                                                                                                                                                                                                                                                                                                                                                                                                                                                                                                                                                                                                                                                                                                                                                                                            | Like Die 49 except 'O' has network in            |
|                                                            |     |                 | 7        | Or      | 30u               |                 | $\mathcal{X} \otimes \mathcal{X}$                                                                                                                                                                                                                                                                                                                                                                                                                                                                                                                                                                                                                                                                                                                                                                                                                                                                                                                                                                                                                                                                                                                                                                                                                                                                                                                                                                                                                                                                                                                                                                                                                                                                                                                                                                                                                                                                                                                                                                                                                                                                                              | center                                           |
|                                                            |     |                 | 10       | Or      | 53u               |                 | Contract of                                                                                                                                                                                                                                                                                                                                                                                                                                                                                                                                                                                                                                                                                                                                                                                                                                                                                                                                                                                                                                                                                                                                                                                                                                                                                                                                                                                                                                                                                                                                                                                                                                                                                                                                                                                                                                                                                                                                                                                                                                                                                                                    |                                                  |
| Brown                                                      | 52  | 2, 5            | 6        | Wh, Am  | 18                |                 | -                                                                                                                                                                                                                                                                                                                                                                                                                                                                                                                                                                                                                                                                                                                                                                                                                                                                                                                                                                                                                                                                                                                                                                                                                                                                                                                                                                                                                                                                                                                                                                                                                                                                                                                                                                                                                                                                                                                                                                                                                                                                                                                              | Like Die 49 except short thick '2's in           |
|                                                            |     |                 | 7        | Wh, Or  | 31/30u cent. only |                 |                                                                                                                                                                                                                                                                                                                                                                                                                                                                                                                                                                                                                                                                                                                                                                                                                                                                                                                                                                                                                                                                                                                                                                                                                                                                                                                                                                                                                                                                                                                                                                                                                                                                                                                                                                                                                                                                                                                                                                                                                                                                                                                                | small ovals.                                     |
|                                                            |     |                 | 10       | Or      | 53u cent. only    |                 |                                                                                                                                                                                                                                                                                                                                                                                                                                                                                                                                                                                                                                                                                                                                                                                                                                                                                                                                                                                                                                                                                                                                                                                                                                                                                                                                                                                                                                                                                                                                                                                                                                                                                                                                                                                                                                                                                                                                                                                                                                                                                                                                |                                                  |
| Red                                                        | 52  | 2,5,6           | 6        | Wh, Am  | 18/19             |                 | The state of the s | Like Die 49 except short thick '2's in           |
|                                                            |     |                 | 7        | Wh, Am  | 31                | -               |                                                                                                                                                                                                                                                                                                                                                                                                                                                                                                                                                                                                                                                                                                                                                                                                                                                                                                                                                                                                                                                                                                                                                                                                                                                                                                                                                                                                                                                                                                                                                                                                                                                                                                                                                                                                                                                                                                                                                                                                                                                                                                                                | small ovals.                                     |
|                                                            |     |                 | 8        | Wh, Am, | 36 cream and      | Dales           |                                                                                                                                                                                                                                                                                                                                                                                                                                                                                                                                                                                                                                                                                                                                                                                                                                                                                                                                                                                                                                                                                                                                                                                                                                                                                                                                                                                                                                                                                                                                                                                                                                                                                                                                                                                                                                                                                                                                                                                                                                                                                                                                |                                                  |
|                                                            |     |                 |          | Cream,  | fawn, 37 cream    |                 |                                                                                                                                                                                                                                                                                                                                                                                                                                                                                                                                                                                                                                                                                                                                                                                                                                                                                                                                                                                                                                                                                                                                                                                                                                                                                                                                                                                                                                                                                                                                                                                                                                                                                                                                                                                                                                                                                                                                                                                                                                                                                                                                |                                                  |
|                                                            |     |                 |          | Fawn    | only/38           |                 |                                                                                                                                                                                                                                                                                                                                                                                                                                                                                                                                                                                                                                                                                                                                                                                                                                                                                                                                                                                                                                                                                                                                                                                                                                                                                                                                                                                                                                                                                                                                                                                                                                                                                                                                                                                                                                                                                                                                                                                                                                                                                                                                |                                                  |
| _                                                          |     |                 | 10       | Wh, Am  | 54                |                 |                                                                                                                                                                                                                                                                                                                                                                                                                                                                                                                                                                                                                                                                                                                                                                                                                                                                                                                                                                                                                                                                                                                                                                                                                                                                                                                                                                                                                                                                                                                                                                                                                                                                                                                                                                                                                                                                                                                                                                                                                                                                                                                                |                                                  |
| Red                                                        | 53  | 2 (spec. only), | 6        | Wh, Am  | 19                | 2               | 0                                                                                                                                                                                                                                                                                                                                                                                                                                                                                                                                                                                                                                                                                                                                                                                                                                                                                                                                                                                                                                                                                                                                                                                                                                                                                                                                                                                                                                                                                                                                                                                                                                                                                                                                                                                                                                                                                                                                                                                                                                                                                                                              | Like Die 52, with line                           |
|                                                            |     |                 | 8        |         | 37 (known spec    |                 |                                                                                                                                                                                                                                                                                                                                                                                                                                                                                                                                                                                                                                                                                                                                                                                                                                                                                                                                                                                                                                                                                                                                                                                                                                                                                                                                                                                                                                                                                                                                                                                                                                                                                                                                                                                                                                                                                                                                                                                                                                                                                                                                | from 'U' to outer                                |
|                                                            |     | 5,6             |          | Fawn    | only)/38          |                 |                                                                                                                                                                                                                                                                                                                                                                                                                                                                                                                                                                                                                                                                                                                                                                                                                                                                                                                                                                                                                                                                                                                                                                                                                                                                                                                                                                                                                                                                                                                                                                                                                                                                                                                                                                                                                                                                                                                                                                                                                                                                                                                                | frame line, circles                              |
| Red                                                        | E / | 5,6             | 4        | M/h Am  | 19                |                 |                                                                                                                                                                                                                                                                                                                                                                                                                                                                                                                                                                                                                                                                                                                                                                                                                                                                                                                                                                                                                                                                                                                                                                                                                                                                                                                                                                                                                                                                                                                                                                                                                                                                                                                                                                                                                                                                                                                                                                                                                                                                                                                                | around '2' thicker than 52 Like Die 52 except    |
| Reu                                                        | 54  | 0,6             | 6<br>7   | Wh, Am  | 31                |                 | 00                                                                                                                                                                                                                                                                                                                                                                                                                                                                                                                                                                                                                                                                                                                                                                                                                                                                                                                                                                                                                                                                                                                                                                                                                                                                                                                                                                                                                                                                                                                                                                                                                                                                                                                                                                                                                                                                                                                                                                                                                                                                                                                             | diagonal stroke of "N"                           |
|                                                            |     |                 | /        | Wh, Am  | ) i               | S.              | Cook                                                                                                                                                                                                                                                                                                                                                                                                                                                                                                                                                                                                                                                                                                                                                                                                                                                                                                                                                                                                                                                                                                                                                                                                                                                                                                                                                                                                                                                                                                                                                                                                                                                                                                                                                                                                                                                                                                                                                                                                                                                                                                                           | is thin                                          |
| Red                                                        | 55  | 5               | 6        | Wh, Am  | 19                | 2               | 0                                                                                                                                                                                                                                                                                                                                                                                                                                                                                                                                                                                                                                                                                                                                                                                                                                                                                                                                                                                                                                                                                                                                                                                                                                                                                                                                                                                                                                                                                                                                                                                                                                                                                                                                                                                                                                                                                                                                                                                                                                                                                                                              | Bottom of bust forms quarter circle              |

 $<sup>\</sup>dagger$  Images shown for left '2' but both should match.  $\ddagger$  The 'O' is from "TWO'.

Dies 48 to 51 brown only (except for scarce vermilion of Dies 48 and 51), Die 52 both brown and red, Dies 53 to 55 red only.