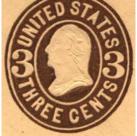

#### Nesbitt First and Second Issues - 1853 & 1860

**Die 1(A)** Three cents Washington, 'THREE' is within short label (13 mm\*), with curved ends.

**Die 2(B)** Three cents Washington, 'THREE' is within medium label (16 mm\*), with straight ends.

**Die 5(E)** Three cents Washington, 'THREE' is within medium label (16 mm\*), with curved ends.

**Die 6** Six cents Washington, 'SIX' is within medium label (16 mm\*), with straight ends.

**Die 7** Ten cents Washington, 'TEN' is within medium label (16 mm\*), with straight ends.