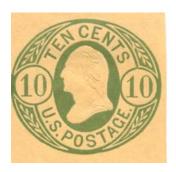

**Die 5(E)** Three cents Washington, 'THREE' is within medium label (16 mm\*), with curved ends.

**Die 6** Six cents Washington, 'SIX' is within medium label (16 mm\*), with straight ends.

**Die 7** Ten cents Washington, 'TEN' is within medium label (16 mm\*), with straight ends.

**Die 8** Ten cents Washington, 'TEN' is within wide label (20 mm\*), with straight ends.