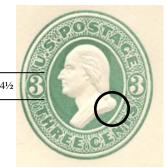

Network in 'O'

**Die 54** Two cents Jackson; similar to die 52 except the diagonal stroke of the 'N' of 'CENTS' is thin.

**Die 55** Two cents Jackson; the bottom of the bust forms a quarter circle.

**Die 56** Three cents Washington; tall, thin '3's in large ovals (5½ mm high); lettering is thin; queue does not extend below bust.

Die 57 Three cents Washington; '3's and lettering are thick, ovals (4½ to 5 mm tall) smaller than Die 56; queue does not extend below bust.

Die 58 Three cents Washington; the EGGHEAD die, head is large and flattened in the back, the front of the bust is far from the frame; notches above and below the knot of the queue, queue does not extend below bust.