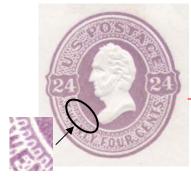

**Die 18** Twelve cents Washington; '12's in colorless circles. Bicolor printings.

**Die 19** Twenty cents Washington; '20's in colorless circles. Bicolor printings.

**Die 20** Twenty-four cents Washington; '24's in colorless circles. Bicolor printings.

#### Plimpton & Morgan Issues - 1883

Sharp Point

Rounded point

**Die 79** Four cents Jackson; '4' at left is 2¾ mm wide at the widest point and has sharp point.

**Die 80** Four cents Jackson; '4' at left is 3 mm wide at the widest point and has rounded point.