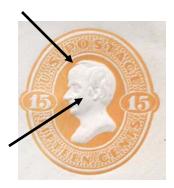

**Die 41** Fifteen cents Webster; the bust has sideburns and the hair is not parted.

**Die 42** Twenty-four cents Scott; the scroll (engine) work ends with squares at inner oval .

**Die 43** Thirty cents Hamilton; back of the bust is narrow and octagonals containing the numerals are horizontal.

**Die 67** Fifteen cents Webster; no sideburns and the hair is parted.

**Die 68** Twenty-four cents Scott; Engine work ends in points at inner oval..