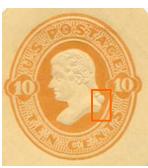

Die 44 Ninety cents Perry; the front of the bust is narrow and pointed, shields containing numerals project minimally into the inner circle.

**Die 45** Seven cents Stanton; the bottom of the '7's do not curl up.