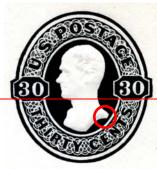

Die 59 Five cents Taylor; the '5's have short, thick top strokes, the backstroke merges with the ball of the '5's.

Die 60 Five cents Taylor; the '5's have long, thin top strokes, the ball of the '5's is separated from the backstroke.