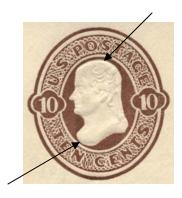

**Die 38** Six cents Lincoln; the back of the neck is long (see rectangle).

**Die 39** Ten cents Jefferson; The queue of hair forms an almost straight line with the bust.

**Die 40** Twelve cents Clay; the bust has a prominent chin and pointed nose; hair hides ear.