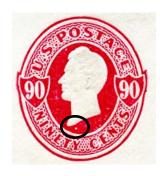

Die 44 Ninety cents Perry; the front of the bust is narrow and pointed, shields containing numerals project minimally into the inner circle.

**Die 45** Seven cents Stanton; the bottom of the '7's do not curl up.

**Die 70** Ninety cents Perry; the point of the bust is thick and short at base, the shields containing the numerals project considerably into the inner circle. Note that all regularly issued envelopes (on left) have a dot below the bust (within oval), while Centennial printings (on right) do not.