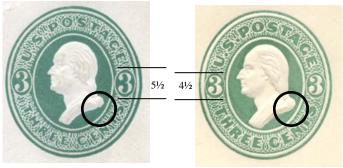

Network in 'O'

**Die 54** Two cents Jackson; similar to die 52 except the diagonal stroke of the 'N' of 'CENTS' is thin.

**Die 55** Two cents Jackson; the bottom of the bust forms a quarter circle.

**Die 56** Three cents Washington; tall, thin '3's in large ovals (5½ mm high); lettering is thin; queue does not extend below bust.

Die 57 Three cents Washington; '3's and lettering are thick, ovals (4½ to 5 mm tall) smaller than Die 56; queue does not extend below bust.

Die 58 Three cents Washington; the EGGHEAD die, head is large and flattened in the back, the front of the bust is far from the frame; notches above and below the knot of the queue, queue does not extend below bust.