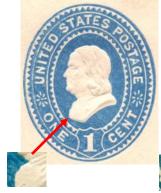

#### Reay Issues - 1870

**Die 34** One cent Franklin; previously listed separately, now considered a working die of Die 35 (see Part II 1870 Reay Issued Die 35).

**Die 35** One cent Franklin; back of bust is rounded; bottom of bust points to 'N' of 'ONE.'