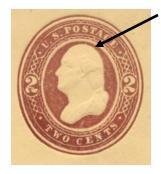

#### **Plimpton Issues - 1874 & 1886**

**Die 69** Thirty cents Hamilton; back of the bust is broad, octagonals containing the numbers are not parallel.

90 90

1887 color change

Carmine

Carmine

Purple

Dull Purple

**Die 70** Ninety cents Perry; the point of the bust is thick and short at base, the shields containing the numerals project considerably into the inner circle. Note that all regularly issued envelopes (on left) have a dot below the bust (within oval), while Centennial printings (on right) do not.