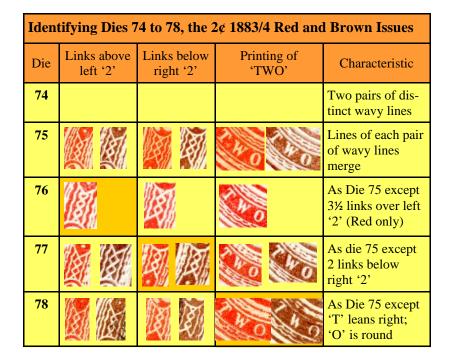

#### Plimpton & Morgan Issues - 1883

**Die 73** Two cents Washington with engine work between oval frame lines.

2 2

**Die 74** Two cents Washington with two pairs of distinct wavy lines between oval frame lines.

**Die 75** Similar to Die 74 except wavy lines of each pair between the oval frame lines merge.

**Die 76** (Red only) Similar to Die 75 except there are  $3\frac{1}{2}$  links over the left '2'.

**Die 77** Similar to Die 75 except there are two links below the right '2' - any widening above the second link makes it a Die 75; there is a widening of the oval around right '2' below the right end of the base of '2'; middle link under left '2' touches frame line; only on size 7 envelopes.

**Die 78** Similar to Die 75 except the 'T' of 'TWO' leans to the right and the 'O' of 'TWO' is round; two inner lines merge above 'WO' of 'TWO'; only on size 7 envelopes.