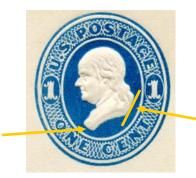

#### Reay Issues - 1870

**Die 34** One cent Franklin; previously listed separately, now considered a working die of Die 35 (see Part II 1870 Reay Issued Die 35).

**Die 35** One cent Franklin; back of bust is rounded; bottom of bust points to 'N' of 'ONE.'