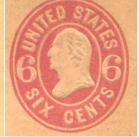

**Die 5(E)** Three cents Washington, 'THREE' is within medium label (16 mm\*), with curved ends.

**Die 6** Six cents Washington, 'SIX' is within medium label (16 mm\*), with straight ends.

**Die 7** Ten cents Washington, 'TEN' is within medium label (16 mm\*), with straight ends.

#### \* Label measurements are straight across from one top corner to the other top corner of label as shown on Die 1(A).

Die 9 Three cents Washington.

Die 10 Six cents Washington.

Die 11 Ten cents Washington.