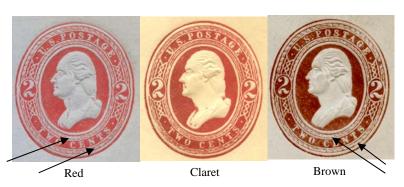

| Dies of 2c Brown and Red Reay and Plimpton Envelope issues |     |                 |          |         |                   |                 |                                                                                                                                                                                                                                                                                                                                                                                                                                                                                                                                                                                                                                                                                                                                                                                                                                                                                                                                                                                                                                                                                                                                                                                                                                                                                                                                                                                                                                                                                                                                                                                                                                                                                                                                                                                                                                                                                                                                                                                                                                                                                                                                |                                                  |
|------------------------------------------------------------|-----|-----------------|----------|---------|-------------------|-----------------|--------------------------------------------------------------------------------------------------------------------------------------------------------------------------------------------------------------------------------------------------------------------------------------------------------------------------------------------------------------------------------------------------------------------------------------------------------------------------------------------------------------------------------------------------------------------------------------------------------------------------------------------------------------------------------------------------------------------------------------------------------------------------------------------------------------------------------------------------------------------------------------------------------------------------------------------------------------------------------------------------------------------------------------------------------------------------------------------------------------------------------------------------------------------------------------------------------------------------------------------------------------------------------------------------------------------------------------------------------------------------------------------------------------------------------------------------------------------------------------------------------------------------------------------------------------------------------------------------------------------------------------------------------------------------------------------------------------------------------------------------------------------------------------------------------------------------------------------------------------------------------------------------------------------------------------------------------------------------------------------------------------------------------------------------------------------------------------------------------------------------------|--------------------------------------------------|
|                                                            |     |                 | Envelope | _       |                   | Characteristics |                                                                                                                                                                                                                                                                                                                                                                                                                                                                                                                                                                                                                                                                                                                                                                                                                                                                                                                                                                                                                                                                                                                                                                                                                                                                                                                                                                                                                                                                                                                                                                                                                                                                                                                                                                                                                                                                                                                                                                                                                                                                                                                                |                                                  |
| Ink Color                                                  | Die | Wmk             | sizes    | Paper   | Knives            | '2's†           | 'O's‡                                                                                                                                                                                                                                                                                                                                                                                                                                                                                                                                                                                                                                                                                                                                                                                                                                                                                                                                                                                                                                                                                                                                                                                                                                                                                                                                                                                                                                                                                                                                                                                                                                                                                                                                                                                                                                                                                                                                                                                                                                                                                                                          | Notes                                            |
| Brown                                                      | 36  | 2               | 6        | Wh      | 15/16/17          | 8               | The same                                                                                                                                                                                                                                                                                                                                                                                                                                                                                                                                                                                                                                                                                                                                                                                                                                                                                                                                                                                                                                                                                                                                                                                                                                                                                                                                                                                                                                                                                                                                                                                                                                                                                                                                                                                                                                                                                                                                                                                                                                                                                                                       | Well formed '2's; Reay Knives rather             |
|                                                            |     |                 | 7        | Am, Or  | 25 (Am)/25u (Or)  |                 | $\mathbf{K}(\mathbf{W})\mathbf{I}$                                                                                                                                                                                                                                                                                                                                                                                                                                                                                                                                                                                                                                                                                                                                                                                                                                                                                                                                                                                                                                                                                                                                                                                                                                                                                                                                                                                                                                                                                                                                                                                                                                                                                                                                                                                                                                                                                                                                                                                                                                                                                             | than Plimpton as for rest of dies.               |
|                                                            |     |                 | 10       | Or      | 48u/50u           | 1               | COPO                                                                                                                                                                                                                                                                                                                                                                                                                                                                                                                                                                                                                                                                                                                                                                                                                                                                                                                                                                                                                                                                                                                                                                                                                                                                                                                                                                                                                                                                                                                                                                                                                                                                                                                                                                                                                                                                                                                                                                                                                                                                                                                           |                                                  |
| Brown                                                      | 48  | 2               | 6,       | Wh, Am  | 18                | <b>100</b>      | The same                                                                                                                                                                                                                                                                                                                                                                                                                                                                                                                                                                                                                                                                                                                                                                                                                                                                                                                                                                                                                                                                                                                                                                                                                                                                                                                                                                                                                                                                                                                                                                                                                                                                                                                                                                                                                                                                                                                                                                                                                                                                                                                       | Narrow '2's                                      |
|                                                            |     |                 | 7        | Am, Or  | 28 (Am albino) &  | W-9             | 190)                                                                                                                                                                                                                                                                                                                                                                                                                                                                                                                                                                                                                                                                                                                                                                                                                                                                                                                                                                                                                                                                                                                                                                                                                                                                                                                                                                                                                                                                                                                                                                                                                                                                                                                                                                                                                                                                                                                                                                                                                                                                                                                           |                                                  |
|                                                            |     |                 |          |         | 30u Or cent. only | $\sim$          |                                                                                                                                                                                                                                                                                                                                                                                                                                                                                                                                                                                                                                                                                                                                                                                                                                                                                                                                                                                                                                                                                                                                                                                                                                                                                                                                                                                                                                                                                                                                                                                                                                                                                                                                                                                                                                                                                                                                                                                                                                                                                                                                |                                                  |
|                                                            |     |                 | 10       | Or      | 53u cent. only    |                 |                                                                                                                                                                                                                                                                                                                                                                                                                                                                                                                                                                                                                                                                                                                                                                                                                                                                                                                                                                                                                                                                                                                                                                                                                                                                                                                                                                                                                                                                                                                                                                                                                                                                                                                                                                                                                                                                                                                                                                                                                                                                                                                                |                                                  |
| Brown                                                      | 49  | 2               | 6        | Wh, Am  | 18                | 2               |                                                                                                                                                                                                                                                                                                                                                                                                                                                                                                                                                                                                                                                                                                                                                                                                                                                                                                                                                                                                                                                                                                                                                                                                                                                                                                                                                                                                                                                                                                                                                                                                                                                                                                                                                                                                                                                                                                                                                                                                                                                                                                                                | Tall '2's, 'O' has plain center                  |
| Brown                                                      | 50  | 2               | 6        | Wh, Am  | 18                | 3               | 0                                                                                                                                                                                                                                                                                                                                                                                                                                                                                                                                                                                                                                                                                                                                                                                                                                                                                                                                                                                                                                                                                                                                                                                                                                                                                                                                                                                                                                                                                                                                                                                                                                                                                                                                                                                                                                                                                                                                                                                                                                                                                                                              | Like Die 49 except tail of left '2' touches oval |
| Brown                                                      | 51  | 2               | 6        | Wh, Am  | 18                | 10              | -Xu                                                                                                                                                                                                                                                                                                                                                                                                                                                                                                                                                                                                                                                                                                                                                                                                                                                                                                                                                                                                                                                                                                                                                                                                                                                                                                                                                                                                                                                                                                                                                                                                                                                                                                                                                                                                                                                                                                                                                                                                                                                                                                                            | Like Die 49 except 'O' has network in            |
|                                                            |     |                 | 7        | Or      | 30u               |                 | $\mathcal{X} \otimes \mathcal{X}$                                                                                                                                                                                                                                                                                                                                                                                                                                                                                                                                                                                                                                                                                                                                                                                                                                                                                                                                                                                                                                                                                                                                                                                                                                                                                                                                                                                                                                                                                                                                                                                                                                                                                                                                                                                                                                                                                                                                                                                                                                                                                              | center                                           |
|                                                            |     |                 | 10       | Or      | 53u               |                 | Contract of                                                                                                                                                                                                                                                                                                                                                                                                                                                                                                                                                                                                                                                                                                                                                                                                                                                                                                                                                                                                                                                                                                                                                                                                                                                                                                                                                                                                                                                                                                                                                                                                                                                                                                                                                                                                                                                                                                                                                                                                                                                                                                                    |                                                  |
| Brown                                                      | 52  | 2, 5            | 6        | Wh, Am  | 18                |                 | -                                                                                                                                                                                                                                                                                                                                                                                                                                                                                                                                                                                                                                                                                                                                                                                                                                                                                                                                                                                                                                                                                                                                                                                                                                                                                                                                                                                                                                                                                                                                                                                                                                                                                                                                                                                                                                                                                                                                                                                                                                                                                                                              | Like Die 49 except short thick '2's in           |
|                                                            |     |                 | 7        | Wh, Or  | 31/30u cent. only |                 |                                                                                                                                                                                                                                                                                                                                                                                                                                                                                                                                                                                                                                                                                                                                                                                                                                                                                                                                                                                                                                                                                                                                                                                                                                                                                                                                                                                                                                                                                                                                                                                                                                                                                                                                                                                                                                                                                                                                                                                                                                                                                                                                | small ovals.                                     |
|                                                            |     |                 | 10       | Or      | 53u cent. only    |                 |                                                                                                                                                                                                                                                                                                                                                                                                                                                                                                                                                                                                                                                                                                                                                                                                                                                                                                                                                                                                                                                                                                                                                                                                                                                                                                                                                                                                                                                                                                                                                                                                                                                                                                                                                                                                                                                                                                                                                                                                                                                                                                                                |                                                  |
| Red                                                        | 52  | 2,5,6           | 6        | Wh, Am  | 18/19             |                 | The state of the s | Like Die 49 except short thick '2's in           |
|                                                            |     |                 | 7        | Wh, Am  | 31                | -               |                                                                                                                                                                                                                                                                                                                                                                                                                                                                                                                                                                                                                                                                                                                                                                                                                                                                                                                                                                                                                                                                                                                                                                                                                                                                                                                                                                                                                                                                                                                                                                                                                                                                                                                                                                                                                                                                                                                                                                                                                                                                                                                                | small ovals.                                     |
|                                                            |     |                 | 8        | Wh, Am, | 36 cream and      | Dales           |                                                                                                                                                                                                                                                                                                                                                                                                                                                                                                                                                                                                                                                                                                                                                                                                                                                                                                                                                                                                                                                                                                                                                                                                                                                                                                                                                                                                                                                                                                                                                                                                                                                                                                                                                                                                                                                                                                                                                                                                                                                                                                                                |                                                  |
|                                                            |     |                 |          | Cream,  | fawn, 37 cream    |                 |                                                                                                                                                                                                                                                                                                                                                                                                                                                                                                                                                                                                                                                                                                                                                                                                                                                                                                                                                                                                                                                                                                                                                                                                                                                                                                                                                                                                                                                                                                                                                                                                                                                                                                                                                                                                                                                                                                                                                                                                                                                                                                                                |                                                  |
|                                                            |     |                 |          | Fawn    | only/38           |                 |                                                                                                                                                                                                                                                                                                                                                                                                                                                                                                                                                                                                                                                                                                                                                                                                                                                                                                                                                                                                                                                                                                                                                                                                                                                                                                                                                                                                                                                                                                                                                                                                                                                                                                                                                                                                                                                                                                                                                                                                                                                                                                                                |                                                  |
| _                                                          |     |                 | 10       | Wh, Am  | 54                |                 |                                                                                                                                                                                                                                                                                                                                                                                                                                                                                                                                                                                                                                                                                                                                                                                                                                                                                                                                                                                                                                                                                                                                                                                                                                                                                                                                                                                                                                                                                                                                                                                                                                                                                                                                                                                                                                                                                                                                                                                                                                                                                                                                |                                                  |
| Red                                                        | 53  | 2 (spec. only), | 6        | Wh, Am  | 19                | 2               | 0                                                                                                                                                                                                                                                                                                                                                                                                                                                                                                                                                                                                                                                                                                                                                                                                                                                                                                                                                                                                                                                                                                                                                                                                                                                                                                                                                                                                                                                                                                                                                                                                                                                                                                                                                                                                                                                                                                                                                                                                                                                                                                                              | Like Die 52, with line                           |
|                                                            |     |                 | 8        |         | 37 (known spec    |                 |                                                                                                                                                                                                                                                                                                                                                                                                                                                                                                                                                                                                                                                                                                                                                                                                                                                                                                                                                                                                                                                                                                                                                                                                                                                                                                                                                                                                                                                                                                                                                                                                                                                                                                                                                                                                                                                                                                                                                                                                                                                                                                                                | from 'U' to outer                                |
|                                                            |     | 5,6             |          | Fawn    | only)/38          |                 |                                                                                                                                                                                                                                                                                                                                                                                                                                                                                                                                                                                                                                                                                                                                                                                                                                                                                                                                                                                                                                                                                                                                                                                                                                                                                                                                                                                                                                                                                                                                                                                                                                                                                                                                                                                                                                                                                                                                                                                                                                                                                                                                | frame line, circles                              |
| Red                                                        | E / | 5,6             | 4        | M/h Am  | 19                |                 |                                                                                                                                                                                                                                                                                                                                                                                                                                                                                                                                                                                                                                                                                                                                                                                                                                                                                                                                                                                                                                                                                                                                                                                                                                                                                                                                                                                                                                                                                                                                                                                                                                                                                                                                                                                                                                                                                                                                                                                                                                                                                                                                | around '2' thicker than 52 Like Die 52 except    |
| Reu                                                        | 54  | 0,6             | 6<br>7   | Wh, Am  | 31                |                 | 00                                                                                                                                                                                                                                                                                                                                                                                                                                                                                                                                                                                                                                                                                                                                                                                                                                                                                                                                                                                                                                                                                                                                                                                                                                                                                                                                                                                                                                                                                                                                                                                                                                                                                                                                                                                                                                                                                                                                                                                                                                                                                                                             | diagonal stroke of "N"                           |
|                                                            |     |                 | /        | Wh, Am  | ) i               | S.              | Cook                                                                                                                                                                                                                                                                                                                                                                                                                                                                                                                                                                                                                                                                                                                                                                                                                                                                                                                                                                                                                                                                                                                                                                                                                                                                                                                                                                                                                                                                                                                                                                                                                                                                                                                                                                                                                                                                                                                                                                                                                                                                                                                           | is thin                                          |
| Red                                                        | 55  | 5               | 6        | Wh, Am  | 19                | 2               | 0                                                                                                                                                                                                                                                                                                                                                                                                                                                                                                                                                                                                                                                                                                                                                                                                                                                                                                                                                                                                                                                                                                                                                                                                                                                                                                                                                                                                                                                                                                                                                                                                                                                                                                                                                                                                                                                                                                                                                                                                                                                                                                                              | Bottom of bust forms quarter circle              |

 $<sup>\</sup>dagger$  Images shown for left '2' but both should match.  $\ddagger$  The 'O' is from "TWO'.

Dies 48 to 51 brown only (except for scarce vermilion of Dies 48 and 51), Die 52 both brown and red, Dies 53 to 55 red only.