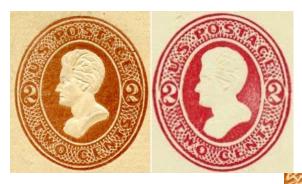

| Dies of 2c Brown and Red Reay and Plimpton Envelope issues |     |                 |          |         |                   |                 |                                                                                                                                                                                                                                                                                                                                                                                                                                                                                                                                                                                                                                                                                                                                                                                                                                                                                                                                                                                                                                                                                                                                                                                                                                                                                                                                                                                                                                                                                                                                                                                                                                                                                                                                                                                                                                                                                                                                                                                                                                                                                                                                |                                                  |
|------------------------------------------------------------|-----|-----------------|----------|---------|-------------------|-----------------|--------------------------------------------------------------------------------------------------------------------------------------------------------------------------------------------------------------------------------------------------------------------------------------------------------------------------------------------------------------------------------------------------------------------------------------------------------------------------------------------------------------------------------------------------------------------------------------------------------------------------------------------------------------------------------------------------------------------------------------------------------------------------------------------------------------------------------------------------------------------------------------------------------------------------------------------------------------------------------------------------------------------------------------------------------------------------------------------------------------------------------------------------------------------------------------------------------------------------------------------------------------------------------------------------------------------------------------------------------------------------------------------------------------------------------------------------------------------------------------------------------------------------------------------------------------------------------------------------------------------------------------------------------------------------------------------------------------------------------------------------------------------------------------------------------------------------------------------------------------------------------------------------------------------------------------------------------------------------------------------------------------------------------------------------------------------------------------------------------------------------------|--------------------------------------------------|
|                                                            |     |                 | Envelope | _       |                   | Characteristics |                                                                                                                                                                                                                                                                                                                                                                                                                                                                                                                                                                                                                                                                                                                                                                                                                                                                                                                                                                                                                                                                                                                                                                                                                                                                                                                                                                                                                                                                                                                                                                                                                                                                                                                                                                                                                                                                                                                                                                                                                                                                                                                                |                                                  |
| Ink Color                                                  | Die | Wmk             | sizes    | Paper   | Knives            | '2's†           | 'O's‡                                                                                                                                                                                                                                                                                                                                                                                                                                                                                                                                                                                                                                                                                                                                                                                                                                                                                                                                                                                                                                                                                                                                                                                                                                                                                                                                                                                                                                                                                                                                                                                                                                                                                                                                                                                                                                                                                                                                                                                                                                                                                                                          | Notes                                            |
| Brown                                                      | 36  | 2               | 6        | Wh      | 15/16/17          | 8               | The same                                                                                                                                                                                                                                                                                                                                                                                                                                                                                                                                                                                                                                                                                                                                                                                                                                                                                                                                                                                                                                                                                                                                                                                                                                                                                                                                                                                                                                                                                                                                                                                                                                                                                                                                                                                                                                                                                                                                                                                                                                                                                                                       | Well formed '2's; Reay Knives rather             |
|                                                            |     |                 | 7        | Am, Or  | 25 (Am)/25u (Or)  |                 | $\mathbf{K}(\mathbf{W})\mathbf{I}$                                                                                                                                                                                                                                                                                                                                                                                                                                                                                                                                                                                                                                                                                                                                                                                                                                                                                                                                                                                                                                                                                                                                                                                                                                                                                                                                                                                                                                                                                                                                                                                                                                                                                                                                                                                                                                                                                                                                                                                                                                                                                             | than Plimpton as for rest of dies.               |
|                                                            |     |                 | 10       | Or      | 48u/50u           | 1               | COPO                                                                                                                                                                                                                                                                                                                                                                                                                                                                                                                                                                                                                                                                                                                                                                                                                                                                                                                                                                                                                                                                                                                                                                                                                                                                                                                                                                                                                                                                                                                                                                                                                                                                                                                                                                                                                                                                                                                                                                                                                                                                                                                           |                                                  |
| Brown                                                      | 48  | 2               | 6,       | Wh, Am  | 18                | <b>100</b>      | The same                                                                                                                                                                                                                                                                                                                                                                                                                                                                                                                                                                                                                                                                                                                                                                                                                                                                                                                                                                                                                                                                                                                                                                                                                                                                                                                                                                                                                                                                                                                                                                                                                                                                                                                                                                                                                                                                                                                                                                                                                                                                                                                       | Narrow '2's                                      |
|                                                            |     |                 | 7        | Am, Or  | 28 (Am albino) &  | W-9             | 190)                                                                                                                                                                                                                                                                                                                                                                                                                                                                                                                                                                                                                                                                                                                                                                                                                                                                                                                                                                                                                                                                                                                                                                                                                                                                                                                                                                                                                                                                                                                                                                                                                                                                                                                                                                                                                                                                                                                                                                                                                                                                                                                           |                                                  |
|                                                            |     |                 |          |         | 30u Or cent. only | $\sim$          |                                                                                                                                                                                                                                                                                                                                                                                                                                                                                                                                                                                                                                                                                                                                                                                                                                                                                                                                                                                                                                                                                                                                                                                                                                                                                                                                                                                                                                                                                                                                                                                                                                                                                                                                                                                                                                                                                                                                                                                                                                                                                                                                |                                                  |
|                                                            |     |                 | 10       | Or      | 53u cent. only    |                 |                                                                                                                                                                                                                                                                                                                                                                                                                                                                                                                                                                                                                                                                                                                                                                                                                                                                                                                                                                                                                                                                                                                                                                                                                                                                                                                                                                                                                                                                                                                                                                                                                                                                                                                                                                                                                                                                                                                                                                                                                                                                                                                                |                                                  |
| Brown                                                      | 49  | 2               | 6        | Wh, Am  | 18                | 2               |                                                                                                                                                                                                                                                                                                                                                                                                                                                                                                                                                                                                                                                                                                                                                                                                                                                                                                                                                                                                                                                                                                                                                                                                                                                                                                                                                                                                                                                                                                                                                                                                                                                                                                                                                                                                                                                                                                                                                                                                                                                                                                                                | Tall '2's, 'O' has plain center                  |
| Brown                                                      | 50  | 2               | 6        | Wh, Am  | 18                | 3               | 0                                                                                                                                                                                                                                                                                                                                                                                                                                                                                                                                                                                                                                                                                                                                                                                                                                                                                                                                                                                                                                                                                                                                                                                                                                                                                                                                                                                                                                                                                                                                                                                                                                                                                                                                                                                                                                                                                                                                                                                                                                                                                                                              | Like Die 49 except tail of left '2' touches oval |
| Brown                                                      | 51  | 2               | 6        | Wh, Am  | 18                | 10              | -Xu                                                                                                                                                                                                                                                                                                                                                                                                                                                                                                                                                                                                                                                                                                                                                                                                                                                                                                                                                                                                                                                                                                                                                                                                                                                                                                                                                                                                                                                                                                                                                                                                                                                                                                                                                                                                                                                                                                                                                                                                                                                                                                                            | Like Die 49 except 'O' has network in            |
|                                                            |     |                 | 7        | Or      | 30u               |                 | $\mathcal{X} \otimes \mathcal{X}$                                                                                                                                                                                                                                                                                                                                                                                                                                                                                                                                                                                                                                                                                                                                                                                                                                                                                                                                                                                                                                                                                                                                                                                                                                                                                                                                                                                                                                                                                                                                                                                                                                                                                                                                                                                                                                                                                                                                                                                                                                                                                              | center                                           |
|                                                            |     |                 | 10       | Or      | 53u               |                 | Contract of                                                                                                                                                                                                                                                                                                                                                                                                                                                                                                                                                                                                                                                                                                                                                                                                                                                                                                                                                                                                                                                                                                                                                                                                                                                                                                                                                                                                                                                                                                                                                                                                                                                                                                                                                                                                                                                                                                                                                                                                                                                                                                                    |                                                  |
| Brown                                                      | 52  | 2, 5            | 6        | Wh, Am  | 18                |                 | -                                                                                                                                                                                                                                                                                                                                                                                                                                                                                                                                                                                                                                                                                                                                                                                                                                                                                                                                                                                                                                                                                                                                                                                                                                                                                                                                                                                                                                                                                                                                                                                                                                                                                                                                                                                                                                                                                                                                                                                                                                                                                                                              | Like Die 49 except short thick '2's in           |
|                                                            |     |                 | 7        | Wh, Or  | 31/30u cent. only |                 |                                                                                                                                                                                                                                                                                                                                                                                                                                                                                                                                                                                                                                                                                                                                                                                                                                                                                                                                                                                                                                                                                                                                                                                                                                                                                                                                                                                                                                                                                                                                                                                                                                                                                                                                                                                                                                                                                                                                                                                                                                                                                                                                | small ovals.                                     |
|                                                            |     |                 | 10       | Or      | 53u cent. only    |                 |                                                                                                                                                                                                                                                                                                                                                                                                                                                                                                                                                                                                                                                                                                                                                                                                                                                                                                                                                                                                                                                                                                                                                                                                                                                                                                                                                                                                                                                                                                                                                                                                                                                                                                                                                                                                                                                                                                                                                                                                                                                                                                                                |                                                  |
| Red                                                        | 52  | 2,5,6           | 6        | Wh, Am  | 18/19             |                 | The state of the s | Like Die 49 except short thick '2's in           |
|                                                            |     |                 | 7        | Wh, Am  | 31                | -               |                                                                                                                                                                                                                                                                                                                                                                                                                                                                                                                                                                                                                                                                                                                                                                                                                                                                                                                                                                                                                                                                                                                                                                                                                                                                                                                                                                                                                                                                                                                                                                                                                                                                                                                                                                                                                                                                                                                                                                                                                                                                                                                                | small ovals.                                     |
|                                                            |     |                 | 8        | Wh, Am, | 36 cream and      | Dales           |                                                                                                                                                                                                                                                                                                                                                                                                                                                                                                                                                                                                                                                                                                                                                                                                                                                                                                                                                                                                                                                                                                                                                                                                                                                                                                                                                                                                                                                                                                                                                                                                                                                                                                                                                                                                                                                                                                                                                                                                                                                                                                                                |                                                  |
|                                                            |     |                 |          | Cream,  | fawn, 37 cream    |                 |                                                                                                                                                                                                                                                                                                                                                                                                                                                                                                                                                                                                                                                                                                                                                                                                                                                                                                                                                                                                                                                                                                                                                                                                                                                                                                                                                                                                                                                                                                                                                                                                                                                                                                                                                                                                                                                                                                                                                                                                                                                                                                                                |                                                  |
|                                                            |     |                 |          | Fawn    | only/38           |                 |                                                                                                                                                                                                                                                                                                                                                                                                                                                                                                                                                                                                                                                                                                                                                                                                                                                                                                                                                                                                                                                                                                                                                                                                                                                                                                                                                                                                                                                                                                                                                                                                                                                                                                                                                                                                                                                                                                                                                                                                                                                                                                                                |                                                  |
| _                                                          |     |                 | 10       | Wh, Am  | 54                |                 |                                                                                                                                                                                                                                                                                                                                                                                                                                                                                                                                                                                                                                                                                                                                                                                                                                                                                                                                                                                                                                                                                                                                                                                                                                                                                                                                                                                                                                                                                                                                                                                                                                                                                                                                                                                                                                                                                                                                                                                                                                                                                                                                |                                                  |
| Red                                                        | 53  | 2 (spec. only), | 6        | Wh, Am  | 19                | 2               | 0                                                                                                                                                                                                                                                                                                                                                                                                                                                                                                                                                                                                                                                                                                                                                                                                                                                                                                                                                                                                                                                                                                                                                                                                                                                                                                                                                                                                                                                                                                                                                                                                                                                                                                                                                                                                                                                                                                                                                                                                                                                                                                                              | Like Die 52, with line                           |
|                                                            |     |                 | 8        |         | 37 (known spec    |                 |                                                                                                                                                                                                                                                                                                                                                                                                                                                                                                                                                                                                                                                                                                                                                                                                                                                                                                                                                                                                                                                                                                                                                                                                                                                                                                                                                                                                                                                                                                                                                                                                                                                                                                                                                                                                                                                                                                                                                                                                                                                                                                                                | from 'U' to outer                                |
|                                                            |     | 5,6             |          | Fawn    | only)/38          |                 |                                                                                                                                                                                                                                                                                                                                                                                                                                                                                                                                                                                                                                                                                                                                                                                                                                                                                                                                                                                                                                                                                                                                                                                                                                                                                                                                                                                                                                                                                                                                                                                                                                                                                                                                                                                                                                                                                                                                                                                                                                                                                                                                | frame line, circles                              |
| Red                                                        | E / | 5,6             | 4        | M/h Am  | 19                |                 |                                                                                                                                                                                                                                                                                                                                                                                                                                                                                                                                                                                                                                                                                                                                                                                                                                                                                                                                                                                                                                                                                                                                                                                                                                                                                                                                                                                                                                                                                                                                                                                                                                                                                                                                                                                                                                                                                                                                                                                                                                                                                                                                | around '2' thicker than 52 Like Die 52 except    |
| Reu                                                        | 54  | 0,6             | 6<br>7   | Wh, Am  | 31                |                 | 00                                                                                                                                                                                                                                                                                                                                                                                                                                                                                                                                                                                                                                                                                                                                                                                                                                                                                                                                                                                                                                                                                                                                                                                                                                                                                                                                                                                                                                                                                                                                                                                                                                                                                                                                                                                                                                                                                                                                                                                                                                                                                                                             | diagonal stroke of "N"                           |
|                                                            |     |                 | /        | Wh, Am  | ) i               | S.              | Cook                                                                                                                                                                                                                                                                                                                                                                                                                                                                                                                                                                                                                                                                                                                                                                                                                                                                                                                                                                                                                                                                                                                                                                                                                                                                                                                                                                                                                                                                                                                                                                                                                                                                                                                                                                                                                                                                                                                                                                                                                                                                                                                           | is thin                                          |
| Red                                                        | 55  | 5               | 6        | Wh, Am  | 19                | 2               | 0                                                                                                                                                                                                                                                                                                                                                                                                                                                                                                                                                                                                                                                                                                                                                                                                                                                                                                                                                                                                                                                                                                                                                                                                                                                                                                                                                                                                                                                                                                                                                                                                                                                                                                                                                                                                                                                                                                                                                                                                                                                                                                                              | Bottom of bust forms quarter circle              |

 $<sup>\</sup>dagger$  Images shown for left '2' but both should match.  $\ddagger$  The 'O' is from "TWO'.

Dies 48 to 51 brown only (except for scarce vermilion of Dies 48 and 51), Die 52 both brown and red, Dies 53 to 55 red only.

**Die 48** Two cents Jackson; thin, narrow '2's within circles, round periods in "U.S.", network in 'O' of 'TWO'.

**Die 49** Two cents Jackson; '2's in tall (5 mm) ovals, 'O' of 'TWO' has a plain center.

**Die 50** Two cents Jackson; similar to die 49 except the tail of the left '2' touches the oval, 'O' of 'TWO' has a plain center.

**Die 51** Two cents Jackson; similar to die 49 except the 'O' of 'TWO' has a network in the center.

**Die 52** Two cents Jackson; similar to die 49 except for short, thick '2's in small ovals.

**Die 53** Two cents Jackson; similar to die 52 except a line of engine work extends from the 'U' to the outer frame line; circles around the '2's are thicker than Die 52.