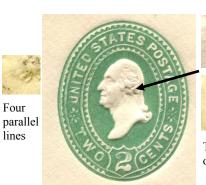

**Die 38** Six cents Lincoln; the back of the neck is long (see rectangle).

**Die 39** Ten cents Jefferson; The queue of hair forms an almost straight line with the bust.

**Die 40** Twelve cents Clay; the bust has a prominent chin and pointed nose; hair hides ear.