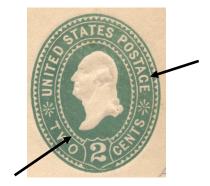

#### **Regular Issue Die Identifier**

#### Nesbitt First and Second Issues - 1853 & 1860

**Die 1(A)** Three cents Washington, 'THREE' is within short label (13 mm\*), with curved ends.

**Die 2(B)** Three cents Washington, 'THREE' is within medium label (16 mm\*), with straight ends.