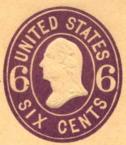

**Die 5(E)** Three cents Washington, 'THREE' is within medium label (16 mm\*), with curved ends.

**Die 6** Six cents Washington, 'SIX' is within medium label (16 mm\*), with straight ends.

**Die 7** Ten cents Washington, 'TEN' is within medium label (16 mm\*), with straight ends.

#### \* Label measurements are straight across from one top corner to the other top corner of label as shown on Die 1(A).

Die 9 Three cents Washington.

Die 10 Six cents Washington.

Die 11 Ten cents Washington.