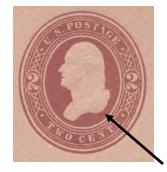

**Die 70** Ninety cents Perry; the point of the bust is thick and short at base, the shields containing the numerals project considerably into the inner circle. Note that all regularly issued envelopes (on left) have a dot below the bust (within oval), while Centennial printings (on right) do not.