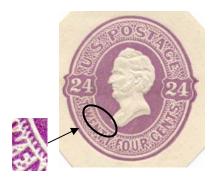

**Die 18** Twelve cents Washington; '12's in colorless circles. Bicolor printings.

**Die 19** Twenty cents Washington; '20's in colorless circles. Bicolor printings.

**Die 20** Twenty-four cents Washington; '24's in colorless circles. Bicolor printings.

**Die 30** Eighteen cents Washington; colorless numerals within circles.

**Die 31** Twenty-four cents Washington; colorless numerals within circles.

**Die 32** Thirty cents Washington; colorless numerals within circles.