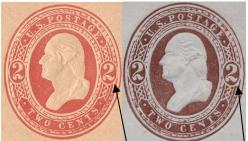

| Dies of 2c Brown and Red Reay and Plimpton Envelope issues |     |                 |          |         |                   |                 |                                                                                                                                                                                                                                                                                                                                                                                                                                                                                                                                                                                                                                                                                                                                                                                                                                                                                                                                                                                                                                                                                                                                                                                                                                                                                                                                                                                                                                                                                                                                                                                                                                                                                                                                                                                                                                                                                                                                                                                                                                                                                                                                |                                                  |
|------------------------------------------------------------|-----|-----------------|----------|---------|-------------------|-----------------|--------------------------------------------------------------------------------------------------------------------------------------------------------------------------------------------------------------------------------------------------------------------------------------------------------------------------------------------------------------------------------------------------------------------------------------------------------------------------------------------------------------------------------------------------------------------------------------------------------------------------------------------------------------------------------------------------------------------------------------------------------------------------------------------------------------------------------------------------------------------------------------------------------------------------------------------------------------------------------------------------------------------------------------------------------------------------------------------------------------------------------------------------------------------------------------------------------------------------------------------------------------------------------------------------------------------------------------------------------------------------------------------------------------------------------------------------------------------------------------------------------------------------------------------------------------------------------------------------------------------------------------------------------------------------------------------------------------------------------------------------------------------------------------------------------------------------------------------------------------------------------------------------------------------------------------------------------------------------------------------------------------------------------------------------------------------------------------------------------------------------------|--------------------------------------------------|
|                                                            |     |                 | Envelope | _       |                   | Characteristics |                                                                                                                                                                                                                                                                                                                                                                                                                                                                                                                                                                                                                                                                                                                                                                                                                                                                                                                                                                                                                                                                                                                                                                                                                                                                                                                                                                                                                                                                                                                                                                                                                                                                                                                                                                                                                                                                                                                                                                                                                                                                                                                                |                                                  |
| Ink Color                                                  | Die | Wmk             | sizes    | Paper   | Knives            | '2's†           | 'O's‡                                                                                                                                                                                                                                                                                                                                                                                                                                                                                                                                                                                                                                                                                                                                                                                                                                                                                                                                                                                                                                                                                                                                                                                                                                                                                                                                                                                                                                                                                                                                                                                                                                                                                                                                                                                                                                                                                                                                                                                                                                                                                                                          | Notes                                            |
| Brown                                                      | 36  | 2               | 6        | Wh      | 15/16/17          | 8               | The same                                                                                                                                                                                                                                                                                                                                                                                                                                                                                                                                                                                                                                                                                                                                                                                                                                                                                                                                                                                                                                                                                                                                                                                                                                                                                                                                                                                                                                                                                                                                                                                                                                                                                                                                                                                                                                                                                                                                                                                                                                                                                                                       | Well formed '2's; Reay Knives rather             |
|                                                            |     |                 | 7        | Am, Or  | 25 (Am)/25u (Or)  |                 | $\mathbf{K}(\mathbf{W})\mathbf{I}$                                                                                                                                                                                                                                                                                                                                                                                                                                                                                                                                                                                                                                                                                                                                                                                                                                                                                                                                                                                                                                                                                                                                                                                                                                                                                                                                                                                                                                                                                                                                                                                                                                                                                                                                                                                                                                                                                                                                                                                                                                                                                             | than Plimpton as for rest of dies.               |
|                                                            |     |                 | 10       | Or      | 48u/50u           | 1               | COPO                                                                                                                                                                                                                                                                                                                                                                                                                                                                                                                                                                                                                                                                                                                                                                                                                                                                                                                                                                                                                                                                                                                                                                                                                                                                                                                                                                                                                                                                                                                                                                                                                                                                                                                                                                                                                                                                                                                                                                                                                                                                                                                           |                                                  |
| Brown                                                      | 48  | 2               | 6,       | Wh, Am  | 18                | <b>100</b>      | The same                                                                                                                                                                                                                                                                                                                                                                                                                                                                                                                                                                                                                                                                                                                                                                                                                                                                                                                                                                                                                                                                                                                                                                                                                                                                                                                                                                                                                                                                                                                                                                                                                                                                                                                                                                                                                                                                                                                                                                                                                                                                                                                       | Narrow '2's                                      |
|                                                            |     |                 | 7        | Am, Or  | 28 (Am albino) &  | W-9             | 190)                                                                                                                                                                                                                                                                                                                                                                                                                                                                                                                                                                                                                                                                                                                                                                                                                                                                                                                                                                                                                                                                                                                                                                                                                                                                                                                                                                                                                                                                                                                                                                                                                                                                                                                                                                                                                                                                                                                                                                                                                                                                                                                           |                                                  |
|                                                            |     |                 |          |         | 30u Or cent. only | $\sim$          |                                                                                                                                                                                                                                                                                                                                                                                                                                                                                                                                                                                                                                                                                                                                                                                                                                                                                                                                                                                                                                                                                                                                                                                                                                                                                                                                                                                                                                                                                                                                                                                                                                                                                                                                                                                                                                                                                                                                                                                                                                                                                                                                |                                                  |
|                                                            |     |                 | 10       | Or      | 53u cent. only    |                 |                                                                                                                                                                                                                                                                                                                                                                                                                                                                                                                                                                                                                                                                                                                                                                                                                                                                                                                                                                                                                                                                                                                                                                                                                                                                                                                                                                                                                                                                                                                                                                                                                                                                                                                                                                                                                                                                                                                                                                                                                                                                                                                                |                                                  |
| Brown                                                      | 49  | 2               | 6        | Wh, Am  | 18                | 2               |                                                                                                                                                                                                                                                                                                                                                                                                                                                                                                                                                                                                                                                                                                                                                                                                                                                                                                                                                                                                                                                                                                                                                                                                                                                                                                                                                                                                                                                                                                                                                                                                                                                                                                                                                                                                                                                                                                                                                                                                                                                                                                                                | Tall '2's, 'O' has plain center                  |
| Brown                                                      | 50  | 2               | 6        | Wh, Am  | 18                | 3               | 0                                                                                                                                                                                                                                                                                                                                                                                                                                                                                                                                                                                                                                                                                                                                                                                                                                                                                                                                                                                                                                                                                                                                                                                                                                                                                                                                                                                                                                                                                                                                                                                                                                                                                                                                                                                                                                                                                                                                                                                                                                                                                                                              | Like Die 49 except tail of left '2' touches oval |
| Brown                                                      | 51  | 2               | 6        | Wh, Am  | 18                | 10              | -Xu                                                                                                                                                                                                                                                                                                                                                                                                                                                                                                                                                                                                                                                                                                                                                                                                                                                                                                                                                                                                                                                                                                                                                                                                                                                                                                                                                                                                                                                                                                                                                                                                                                                                                                                                                                                                                                                                                                                                                                                                                                                                                                                            | Like Die 49 except 'O' has network in            |
|                                                            |     |                 | 7        | Or      | 30u               |                 | $\mathcal{X} \otimes \mathcal{X}$                                                                                                                                                                                                                                                                                                                                                                                                                                                                                                                                                                                                                                                                                                                                                                                                                                                                                                                                                                                                                                                                                                                                                                                                                                                                                                                                                                                                                                                                                                                                                                                                                                                                                                                                                                                                                                                                                                                                                                                                                                                                                              | center                                           |
|                                                            |     |                 | 10       | Or      | 53u               |                 | Contract of                                                                                                                                                                                                                                                                                                                                                                                                                                                                                                                                                                                                                                                                                                                                                                                                                                                                                                                                                                                                                                                                                                                                                                                                                                                                                                                                                                                                                                                                                                                                                                                                                                                                                                                                                                                                                                                                                                                                                                                                                                                                                                                    |                                                  |
| Brown                                                      | 52  | 2, 5            | 6        | Wh, Am  | 18                |                 | -                                                                                                                                                                                                                                                                                                                                                                                                                                                                                                                                                                                                                                                                                                                                                                                                                                                                                                                                                                                                                                                                                                                                                                                                                                                                                                                                                                                                                                                                                                                                                                                                                                                                                                                                                                                                                                                                                                                                                                                                                                                                                                                              | Like Die 49 except short thick '2's in           |
|                                                            |     |                 | 7        | Wh, Or  | 31/30u cent. only |                 |                                                                                                                                                                                                                                                                                                                                                                                                                                                                                                                                                                                                                                                                                                                                                                                                                                                                                                                                                                                                                                                                                                                                                                                                                                                                                                                                                                                                                                                                                                                                                                                                                                                                                                                                                                                                                                                                                                                                                                                                                                                                                                                                | small ovals.                                     |
|                                                            |     |                 | 10       | Or      | 53u cent. only    |                 |                                                                                                                                                                                                                                                                                                                                                                                                                                                                                                                                                                                                                                                                                                                                                                                                                                                                                                                                                                                                                                                                                                                                                                                                                                                                                                                                                                                                                                                                                                                                                                                                                                                                                                                                                                                                                                                                                                                                                                                                                                                                                                                                |                                                  |
| Red                                                        | 52  | 2,5,6           | 6        | Wh, Am  | 18/19             |                 | The state of the s | Like Die 49 except short thick '2's in           |
|                                                            |     |                 | 7        | Wh, Am  | 31                | -               |                                                                                                                                                                                                                                                                                                                                                                                                                                                                                                                                                                                                                                                                                                                                                                                                                                                                                                                                                                                                                                                                                                                                                                                                                                                                                                                                                                                                                                                                                                                                                                                                                                                                                                                                                                                                                                                                                                                                                                                                                                                                                                                                | small ovals.                                     |
|                                                            |     |                 | 8        | Wh, Am, | 36 cream and      | Dales           |                                                                                                                                                                                                                                                                                                                                                                                                                                                                                                                                                                                                                                                                                                                                                                                                                                                                                                                                                                                                                                                                                                                                                                                                                                                                                                                                                                                                                                                                                                                                                                                                                                                                                                                                                                                                                                                                                                                                                                                                                                                                                                                                |                                                  |
|                                                            |     |                 |          | Cream,  | fawn, 37 cream    |                 |                                                                                                                                                                                                                                                                                                                                                                                                                                                                                                                                                                                                                                                                                                                                                                                                                                                                                                                                                                                                                                                                                                                                                                                                                                                                                                                                                                                                                                                                                                                                                                                                                                                                                                                                                                                                                                                                                                                                                                                                                                                                                                                                |                                                  |
|                                                            |     |                 |          | Fawn    | only/38           |                 |                                                                                                                                                                                                                                                                                                                                                                                                                                                                                                                                                                                                                                                                                                                                                                                                                                                                                                                                                                                                                                                                                                                                                                                                                                                                                                                                                                                                                                                                                                                                                                                                                                                                                                                                                                                                                                                                                                                                                                                                                                                                                                                                |                                                  |
| _                                                          |     |                 | 10       | Wh, Am  | 54                |                 |                                                                                                                                                                                                                                                                                                                                                                                                                                                                                                                                                                                                                                                                                                                                                                                                                                                                                                                                                                                                                                                                                                                                                                                                                                                                                                                                                                                                                                                                                                                                                                                                                                                                                                                                                                                                                                                                                                                                                                                                                                                                                                                                |                                                  |
| Red                                                        | 53  | 2 (spec. only), | 6        | Wh, Am  | 19                | 2               | 0                                                                                                                                                                                                                                                                                                                                                                                                                                                                                                                                                                                                                                                                                                                                                                                                                                                                                                                                                                                                                                                                                                                                                                                                                                                                                                                                                                                                                                                                                                                                                                                                                                                                                                                                                                                                                                                                                                                                                                                                                                                                                                                              | Like Die 52, with line                           |
|                                                            |     |                 | 8        |         | 37 (known spec    |                 |                                                                                                                                                                                                                                                                                                                                                                                                                                                                                                                                                                                                                                                                                                                                                                                                                                                                                                                                                                                                                                                                                                                                                                                                                                                                                                                                                                                                                                                                                                                                                                                                                                                                                                                                                                                                                                                                                                                                                                                                                                                                                                                                | from 'U' to outer                                |
|                                                            |     | 5,6             |          | Fawn    | only)/38          |                 |                                                                                                                                                                                                                                                                                                                                                                                                                                                                                                                                                                                                                                                                                                                                                                                                                                                                                                                                                                                                                                                                                                                                                                                                                                                                                                                                                                                                                                                                                                                                                                                                                                                                                                                                                                                                                                                                                                                                                                                                                                                                                                                                | frame line, circles                              |
| Red                                                        | E / | 5,6             | 4        | M/h Am  | 19                |                 |                                                                                                                                                                                                                                                                                                                                                                                                                                                                                                                                                                                                                                                                                                                                                                                                                                                                                                                                                                                                                                                                                                                                                                                                                                                                                                                                                                                                                                                                                                                                                                                                                                                                                                                                                                                                                                                                                                                                                                                                                                                                                                                                | around '2' thicker than 52 Like Die 52 except    |
| Reu                                                        | 54  | 0,6             | 6<br>7   | Wh, Am  | 31                |                 | 00                                                                                                                                                                                                                                                                                                                                                                                                                                                                                                                                                                                                                                                                                                                                                                                                                                                                                                                                                                                                                                                                                                                                                                                                                                                                                                                                                                                                                                                                                                                                                                                                                                                                                                                                                                                                                                                                                                                                                                                                                                                                                                                             | diagonal stroke of "N"                           |
|                                                            |     |                 | /        | Wh, Am  | ) i               | S.              | Cook                                                                                                                                                                                                                                                                                                                                                                                                                                                                                                                                                                                                                                                                                                                                                                                                                                                                                                                                                                                                                                                                                                                                                                                                                                                                                                                                                                                                                                                                                                                                                                                                                                                                                                                                                                                                                                                                                                                                                                                                                                                                                                                           | is thin                                          |
| Red                                                        | 55  | 5               | 6        | Wh, Am  | 19                | 2               | 0                                                                                                                                                                                                                                                                                                                                                                                                                                                                                                                                                                                                                                                                                                                                                                                                                                                                                                                                                                                                                                                                                                                                                                                                                                                                                                                                                                                                                                                                                                                                                                                                                                                                                                                                                                                                                                                                                                                                                                                                                                                                                                                              | Bottom of bust forms quarter circle              |

 $<sup>\</sup>dagger$  Images shown for left '2' but both should match.  $\ddagger$  The 'O' is from "TWO'.

Dies 48 to 51 brown only (except for scarce vermilion of Dies 48 and 51), Die 52 both brown and red, Dies 53 to 55 red only.

**Die 48** Two cents Jackson; thin, narrow '2's within circles, round periods in "U.S.", network in 'O' of 'TWO'.

**Die 49** Two cents Jackson; '2's in tall (5 mm) ovals, 'O' of 'TWO' has a plain center.