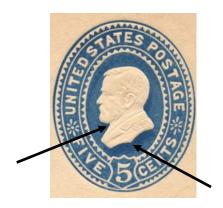

Die 59 Five cents Taylor; the '5's have short, thick top strokes, the backstroke merges with the ball of the '5's.

Die 60 Five cents Taylor; the '5's have long, thin top strokes, the ball of the '5's is separated from the backstroke.

Die 61 Five cents Garfield.

Die 62 Six cents Lincoln; nape of neck is short, the hair curls over the forehead.

Die 63 Seven cents Stanton; the tails of the '7's curl sharply upward.

**Die 64** Ten cents Jefferson; very large upright head, close to inner oval at top of head and front of bust.