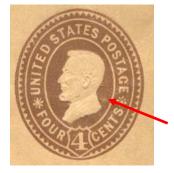

#### Plimpton & Morgan Issues - 1883

Sharp Point

Rounded point

**Die 79** Four cents Jackson; '4' at left is 2¾ mm wide at the widest point and has sharp point.

**Die 80** Four cents Jackson; '4' at left is 3 mm wide at the widest point and has rounded point.