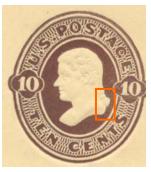

Die 46(A) One cent Franklin; back of bust is pointed and nearly touches the frame, front is narrow. Die 46(A2) similar to die 46 but without ear is considered a working die of Die 46.

 $\mbox{\bf Die }47(B)$  One cent Franklin; front of bust is broad and the back of the bust is a straight line; bottom of bust points to 'E' of 'ONE'; there is a network in the 'O' of 'POSTAGE'.