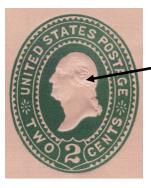

**Die 38** Six cents Lincoln; the back of the neck is long (see rectangle).

**Die 39** Ten cents Jefferson; The queue of hair forms an almost straight line with the bust.

**Die 40** Twelve cents Clay; the bust has a prominent chin and pointed nose; hair hides ear.