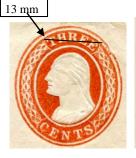

#### Nesbitt First and Second Issues - 1853 & 1860

**Die 1(A)** Three cents Washington, 'THREE' is within short label (13 mm\*), with curved ends.

**Die 2(B)** Three cents Washington, 'THREE' is within medium label (16 mm\*), with straight ends.

#### \* Label measurements are straight across from one top corner to the other top corner of label as shown on Die 1(A).

Die 9 Three cents Washington.

Die 10 Six cents Washington.

Die 11 Ten cents Washington.