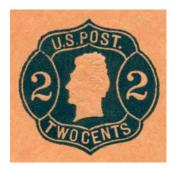

#### **Nesbitt Fourth Issues - 1863**

**Die 22** Two cents Jackson; 'U.S. POSTAGE' in top label. Down stroke of numeral '2' merges with the bottom line of the '2'.

**Die 23** Two cents Jackson, similar to Die 22 except down-stroke of the '2' touches but does not merge with the bottom stroke.

#### **Plimpton Issues - 1874 & 1886**

**Die 69** Thirty cents Hamilton; back of the bust is broad, octagonals containing the numbers are not parallel.

90 90

1887 color change

Carmine

Carmine

Purple

Dull Purple

#### Plimpton & Morgan Issues - 1883

**Die 73** Two cents Washington with engine work between oval frame lines.

2 2

**Die 74** Two cents Washington with two pairs of distinct wavy lines between oval frame lines.