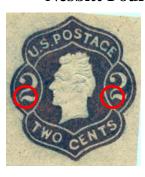

#### **Nesbitt Fourth Issues - 1863**

**Die 22** Two cents Jackson; 'U.S. POSTAGE' in top label. Down stroke of numeral '2' merges with the bottom line of the '2'.

**Die 23** Two cents Jackson, similar to Die 22 except down-stroke of the '2' touches but does not merge with the bottom stroke.

#### **Plimpton Issues - 1874 & 1886**

**Die 69** Thirty cents Hamilton; back of the bust is broad, octagonals containing the numbers are not parallel.

90 90

1887 color change

Carmine

Carmine

Purple

Dull Purple

#### Plimpton & Morgan Issues - 1883

**Die 73** Two cents Washington with engine work between oval frame lines.

2 2

**Die 74** Two cents Washington with two pairs of distinct wavy lines between oval frame lines.