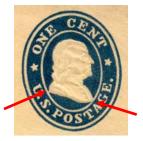

**Die 12** One cent Franklin; period after 'POSTAGE'.

**Die 12A** Similar to Die 12 except bust touches oval frame in front and back.

**Die 13** Similar to Die 12 except no period after 'POSTAGE'.

**Die 14** This is a compound die consisting of Dies 9 and 12.