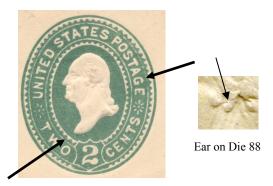

Die 46(A) One cent Franklin; back of bust is pointed and nearly touches the frame, front is narrow. Die 46(A2) similar to die 46 but without ear is considered a working die of Die 46.

 $\mbox{\bf Die }47(B)$  One cent Franklin; front of bust is broad and the back of the bust is a straight line; bottom of bust points to 'E' of 'ONE'; there is a network in the 'O' of 'POSTAGE'.