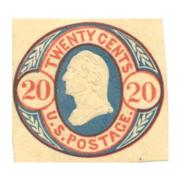

**Die 18** Twelve cents Washington; '12's in colorless circles. Bicolor printings.

**Die 19** Twenty cents Washington; '20's in colorless circles. Bicolor printings.

**Die 20** Twenty-four cents Washington; '24's in colorless circles. Bicolor printings.