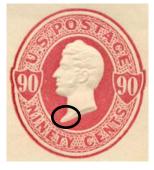

Die 44 Ninety cents Perry; the front of the bust is narrow and pointed, shields containing numerals project minimally into the inner circle.

**Die 45** Seven cents Stanton; the bottom of the '7's do not curl up.

**Die 70** Ninety cents Perry; the point of the bust is thick and short at base, the shields containing the numerals project considerably into the inner circle. Note that all regularly issued envelopes (on left) have a dot below the bust (within oval), while Centennial printings (on right) do not.