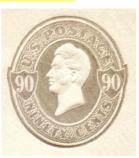

Die 44 Ninety cents Perry; the front of the bust is narrow and pointed, shields containing numerals project minimally into the inner circle.

**Die 45** Seven cents Stanton; the bottom of the '7's do not curl up.

**Die 70** Ninety cents Perry; the point of the bust is thick and short at base, the shields containing the numerals project considerably into the inner circle. Note that all regularly issued envelopes (on left) have a dot below the bust (within oval), while Centennial printings (on right) do not.