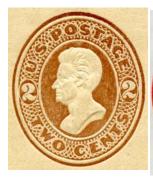

#### **Nesbitt Fourth Issues - 1863**

**Die 22** Two cents Jackson; 'U.S. POSTAGE' in top label. Down stroke of numeral '2' merges with the bottom line of the '2'.

**Die 23** Two cents Jackson, similar to Die 22 except down-stroke of the '2' touches but does not merge with the bottom stroke.

**Die 24** Two cents Jackson, 'U.S. POST' in top label; stamp is narrow (25 mm or less in width).

**Die 25** Two cents Jackson, 'U.S. POST' in top label; stamp is wide (25½ mm or more in width).

**Die 26** Three cents Washington; solid lettering with large numerals. Brown on size 21 envelope only.