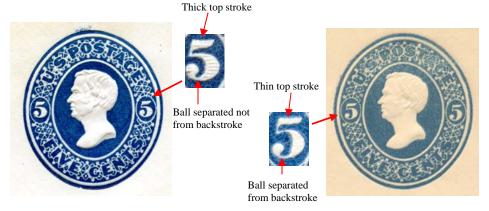

Die 59 Five cents Taylor; the '5's have short, thick top strokes, the backstroke merges with the ball of the '5's.

Die 60 Five cents Taylor; the '5's have long, thin top strokes, the ball of the '5's is separated from the backstroke.