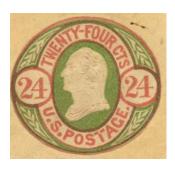

**Die 18** Twelve cents Washington; '12's in colorless circles. Bicolor printings.

**Die 19** Twenty cents Washington; '20's in colorless circles. Bicolor printings.

**Die 20** Twenty-four cents Washington; '24's in colorless circles. Bicolor printings.

**Die 30** Eighteen cents Washington; colorless numerals within circles.

**Die 31** Twenty-four cents Washington; colorless numerals within circles.

**Die 32** Thirty cents Washington; colorless numerals within circles.