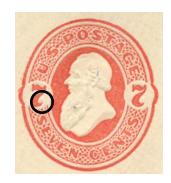

**Die 5(E)** Three cents Washington, 'THREE' is within medium label (16 mm\*), with curved ends.

**Die 6** Six cents Washington, 'SIX' is within medium label (16 mm\*), with straight ends.

**Die 7** Ten cents Washington, 'TEN' is within medium label (16 mm\*), with straight ends.

**Die 8** Ten cents Washington, 'TEN' is within wide label (20 mm\*), with straight ends.